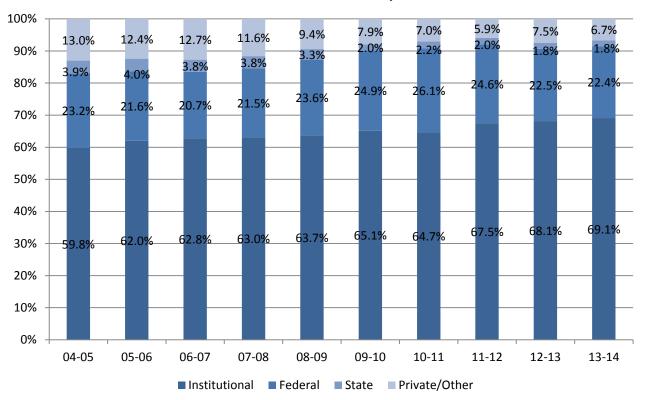

9 | \$11,875 | \$12,305 | \$13,694 | \$14,283 | \$13,666 | \$14 <b>,32</b> 9 | \$16,036 |
| Alternative Loan                                                            | \$10,481         | \$10,660         | \$11,779 | \$11,875 | \$12,305 | \$13,694 | \$14,283 | \$13,710 | \$14,329          | \$16,036 |
| Total Aid Package                                                           | \$16,000         | \$17,159         | \$17,933 | \$18,554 | \$20,015 | \$21,632 | \$23,082 | \$23,881 | \$24,752          | \$25,583 |

Note: Institutional aid includes tuition remission and aid from restricted funds. Federal aid excludes parent loans. Totals will not sum as these represent averages of only those who received aid in each category. \*Preliminary estimate based on amount of aid student accepted.



## **Distribution of Aid Awarded by Source**