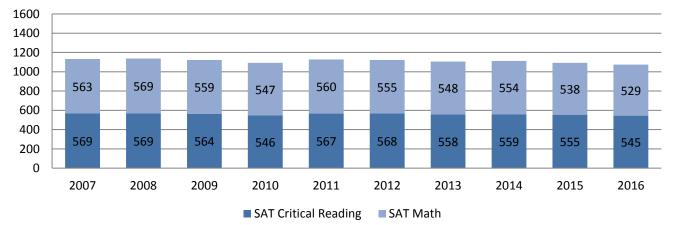

## Undergraduate Admissions Profile: SAT Scores Ten Cohorts

| Year of Admission:            | 2007  | 2008  | 2009  | 2010  | 2011  | 2012  | 2013  | 2014  | 2015  | 2016  |
|-------------------------------|-------|-------|-------|-------|-------|-------|-------|-------|-------|-------|
| Total First-Time, Full-Time   | 479   | 455   | 435   | 333   | 393   | 417   | 437   | 378   | 419   | 432   |
| Total Submitting SAT Scores   | 317   | 281   | 267   | 185   | 203   | 208   | 196   | 176   | 183   | 191   |
| Percent Submitting SAT Scores | 66.2% | 61.8% | 61.4% | 55.6% | 51.7% | 49.9% | 44.9% | 46.6% | 43.7% | 44.2% |
| SAT Critical Reading          |       |       |       |       |       |       |       |       |       |       |
| 700-800                       | 5.4%  | 4.3%  | 4.1%  | 2.2%  | 6.4%  | 6.7%  | 5.6%  | 1.7%  | 3.3%  | 3.1%  |
| 600-699                       | 28.4% | 32.4% | 29.6% | 23.8% | 29.6% | 30.8% | 25.5% | 30.1% | 29.5% | 21.5% |
| 500-599                       | 50.2% | 49.1% | 47.9% | 45.9% | 44.3% | 43.8% | 46.4% | 48.3% | 42.1% | 50.8% |
| 450-499                       | 12.0% | 11.0% | 12.4% | 18.4% | 12.8% | 14.9% | 13.3% | 10.2% | 16.9% | 17.8% |
| Below 450                     | 4.1%  | 3.2%  | 6.0%  | 9.7%  | 6.9%  | 3.8%  | 9.2%  | 9.7%  | 8.2%  | 6.8%  |
| SMC Median                    | 570   | 570   | 560   | 550   | 570   | 570   | 560   | 560   | 560   | 540   |
| SMC Mean                      | 569   | 569   | 564   | 546   | 567   | 568   | 558   | 559   | 555   | 545   |
| National Female Mean          | 500   | 499   | 497   | 498   | 495   | 493   | 494   | 495   | 493   | 493   |
| SAT Mathematics               |       |       |       |       |       |       |       |       |       |       |
| 700-800                       | 3.8%  | 2.8%  | 3.0%  | 2.2%  | 4.9%  | 4.8%  | 4.6%  | 2.3%  | 3.3%  | 2.6%  |
| 600-699                       | 30.0% | 33.5% | 27.0% | 23.8% | 28.1% | 29.3% | 21.9% | 26.1% | 20.8% | 16.8% |
| 500-599                       | 47.9% | 49.1% | 50.2% | 49.7% | 49.3% | 42.3% | 45.9% | 47.2% | 44.8% | 47.1% |
| 450-499                       | 13.6% | 10.0% | 15.0% | 14.6% | 11.8% | 13.9% | 15.8% | 17.6% | 18.6% | 19.4% |
| Below 450                     | 4.7%  | 4.6%  | 4.9%  | 9.7%  | 5.9%  | 9.6%  | 11.7% | 6.8%  | 12.6% | 14.1% |
| SMC Median                    | 560   | 570   | 560   | 540   | 560   | 560   | 540   | 560   | 540   | 530   |
| SMC Mean                      | 563   | 569   | 559   | 547   | 560   | 555   | 548   | 554   | 538   | 529   |
| National Female Mean          | 499   | 499   | 498   | 499   | 500   | 499   | 499   | 499   | 496   | 494   |
| SAT Writing                   |       |       |       |       |       |       |       |       |       |       |
| 700-800                       | 5.0%  | 6.4%  | 4.9%  | 4.9%  | 5.4%  | 7.2%  | 6.1%  | 2.8%  | 4.4%  | 1.1%  |
| 600-699                       | 33.1% | 35.9% | 31.5% | 27.0% | 31.0% | 26.9% | 21.4% | 29.5% | 32.2% | 24.2% |
| 500-599                       | 45.1% | 42.7% | 44.2% | 41.1% | 47.3% | 45.7% | 49.0% | 44.9% | 38.8% | 46.3% |
| 450-499                       | 13.2% | 11.4% | 14.2% | 18.9% | 11.3% | 13.5% | 16.8% | 14.8% | 16.4% | 19.5% |
| Below 450                     | 3.5%  | 3.6%  | 5.2%  | 8.1%  | 4.9%  | 6.7%  | 6.6%  | 8.0%  | 8.2%  | 8.9%  |
| SMC Median                    | 570   | 580   | 570   | 550   | 560   | 560   | 550   | 560   | 550   | 540   |
| SMC Mean                      | 575   | 580   | 566   | 556   | 569   | 565   | 556   | 558   | 557   | 543   |
| National Female Mean          | 499   | 499   | 498   | 497   | 496   | 494   | 493   | 492   | 490   | 487   |