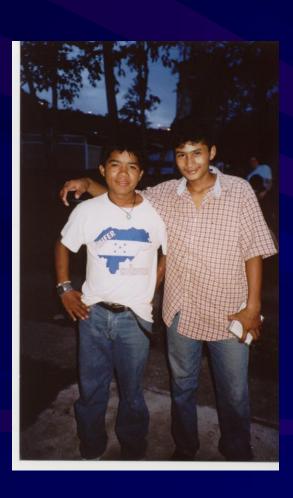

#### The Boys of Hogar Diamante

Hogar Diamante is an orphanage and school for street boys in the Tegucigalpa communities.