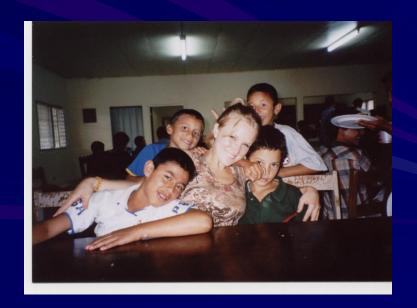

## Honduras Immersion Study Abroad Program *Pictures!*

Saint Mary's College

# Meeting with Children from Community of Tegucigalpa



# Mayan Children from Rural Community

Picture Taken after enjoying conversation, lunch and tour of their village.



#### Heifer of Mayan Community

Donated by Heifer International

The Heifer has been donated to a woman and her family and the offspring of the heifer will be donated to another woman's family in the community.



#### The Boys of Hogar Diamante

Hogar Diamante is an orphanage and school for street boys in the Tegucigalpa communities.



### More pictures at Hogar Diamante







#### Que Brada Honda



#### Pharmacy

Established by Women of Que Brada Honda in partnership with Heifer International



### Copan Ancient Mayan Ruins