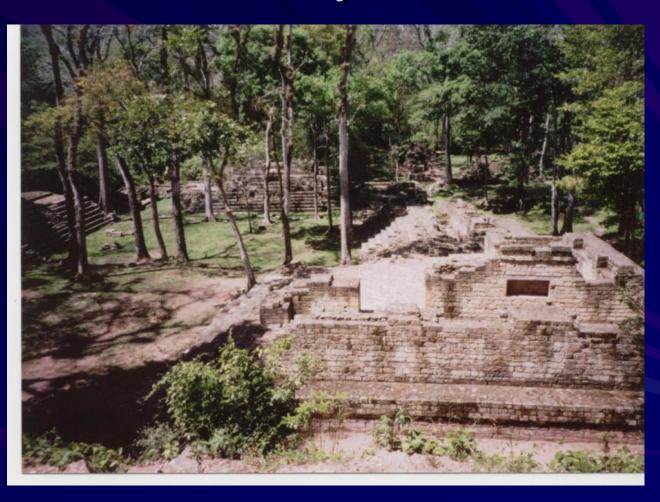

## Honduras Immersion Study Abroad Program *Pictures!*

Saint Mary's College

# Meeting with Children from Community of Tegucigalpa



# Mayan Children from Rural Community

Picture Taken after enjoying conversation, lunch and tour of their village.



#### Heifer of Mayan Community

Donated by Heifer International

The Heifer has been donated to a woman and her family and the offspring of the heifer will be donated to another woman's family in the community.



#### The Boys of Hogar Diamante

Hogar Diamante is an orphanage and school for street boys in the Tegucigalpa communities.



### More pictures at Hogar Diamante







#### Que Brada Honda



#### Pharmacy

Established by Women of Que Brada Honda in partnership with Heifer International



### Copan Ancient Mayan Ruins