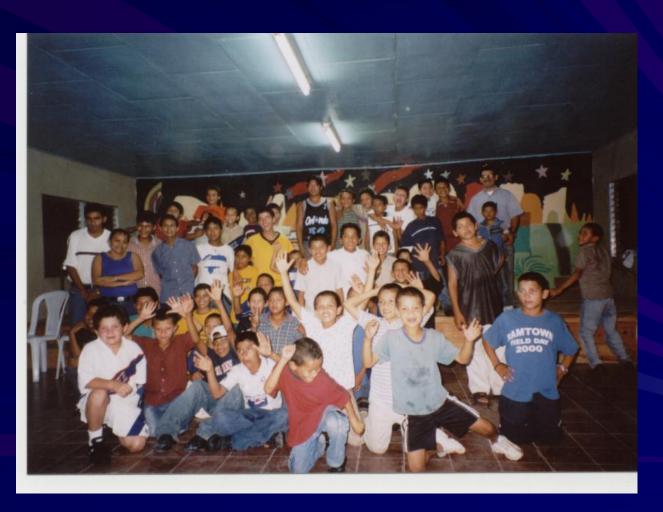

#### The Boys of Hogar Diamante

Hogar Diamante is an orphanage and school for street boys in the Tegucigalpa communities.

### More pictures at Hogar Diamante