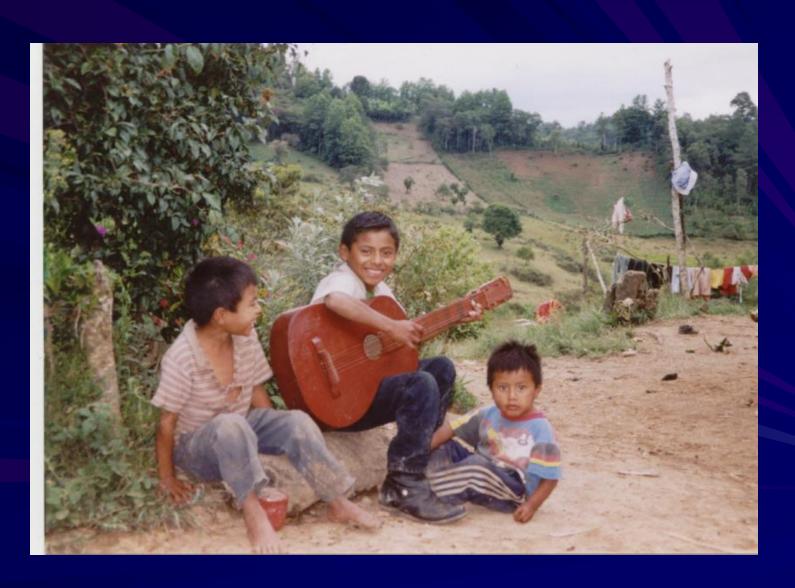

# Mayan Children from Rural Community

Picture Taken after enjoying conversation, lunch and tour of their village.