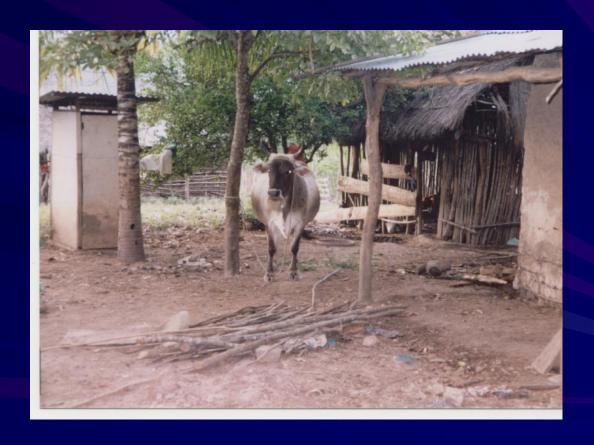

#### Heifer of Mayan Community

Donated by Heifer International

The Heifer has been donated to a woman and her family and the offspring of the heifer will be donated to another woman's family in the community.