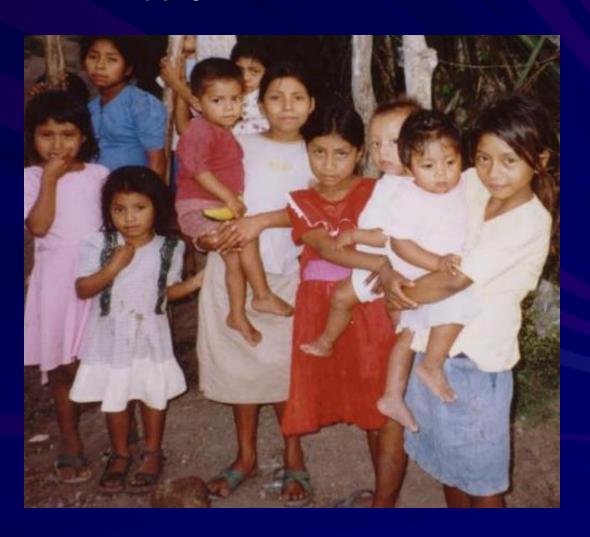

# Mayan Children from Rural Community

Picture Taken after enjoying conversation, lunch and tour of their village.