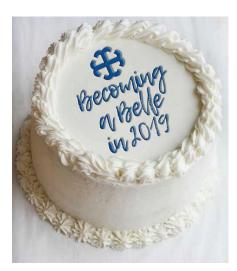

## Logo/Graphic Use Examples

Posters: Image provided in files.

Students/Parents can put their own photos on the bottom

Buttons/Stickers

Cake decoration

French Cross

Color | CMYK: C100 M67 Y0 K23 RGB: RO G75 B41 PMS: 288

Also provided are files for the graphics below:

Becoming n Bele in 2019

Becoming a Belle in 2019 I am a Bele

Becoming a Belle in 2019

I am a Be