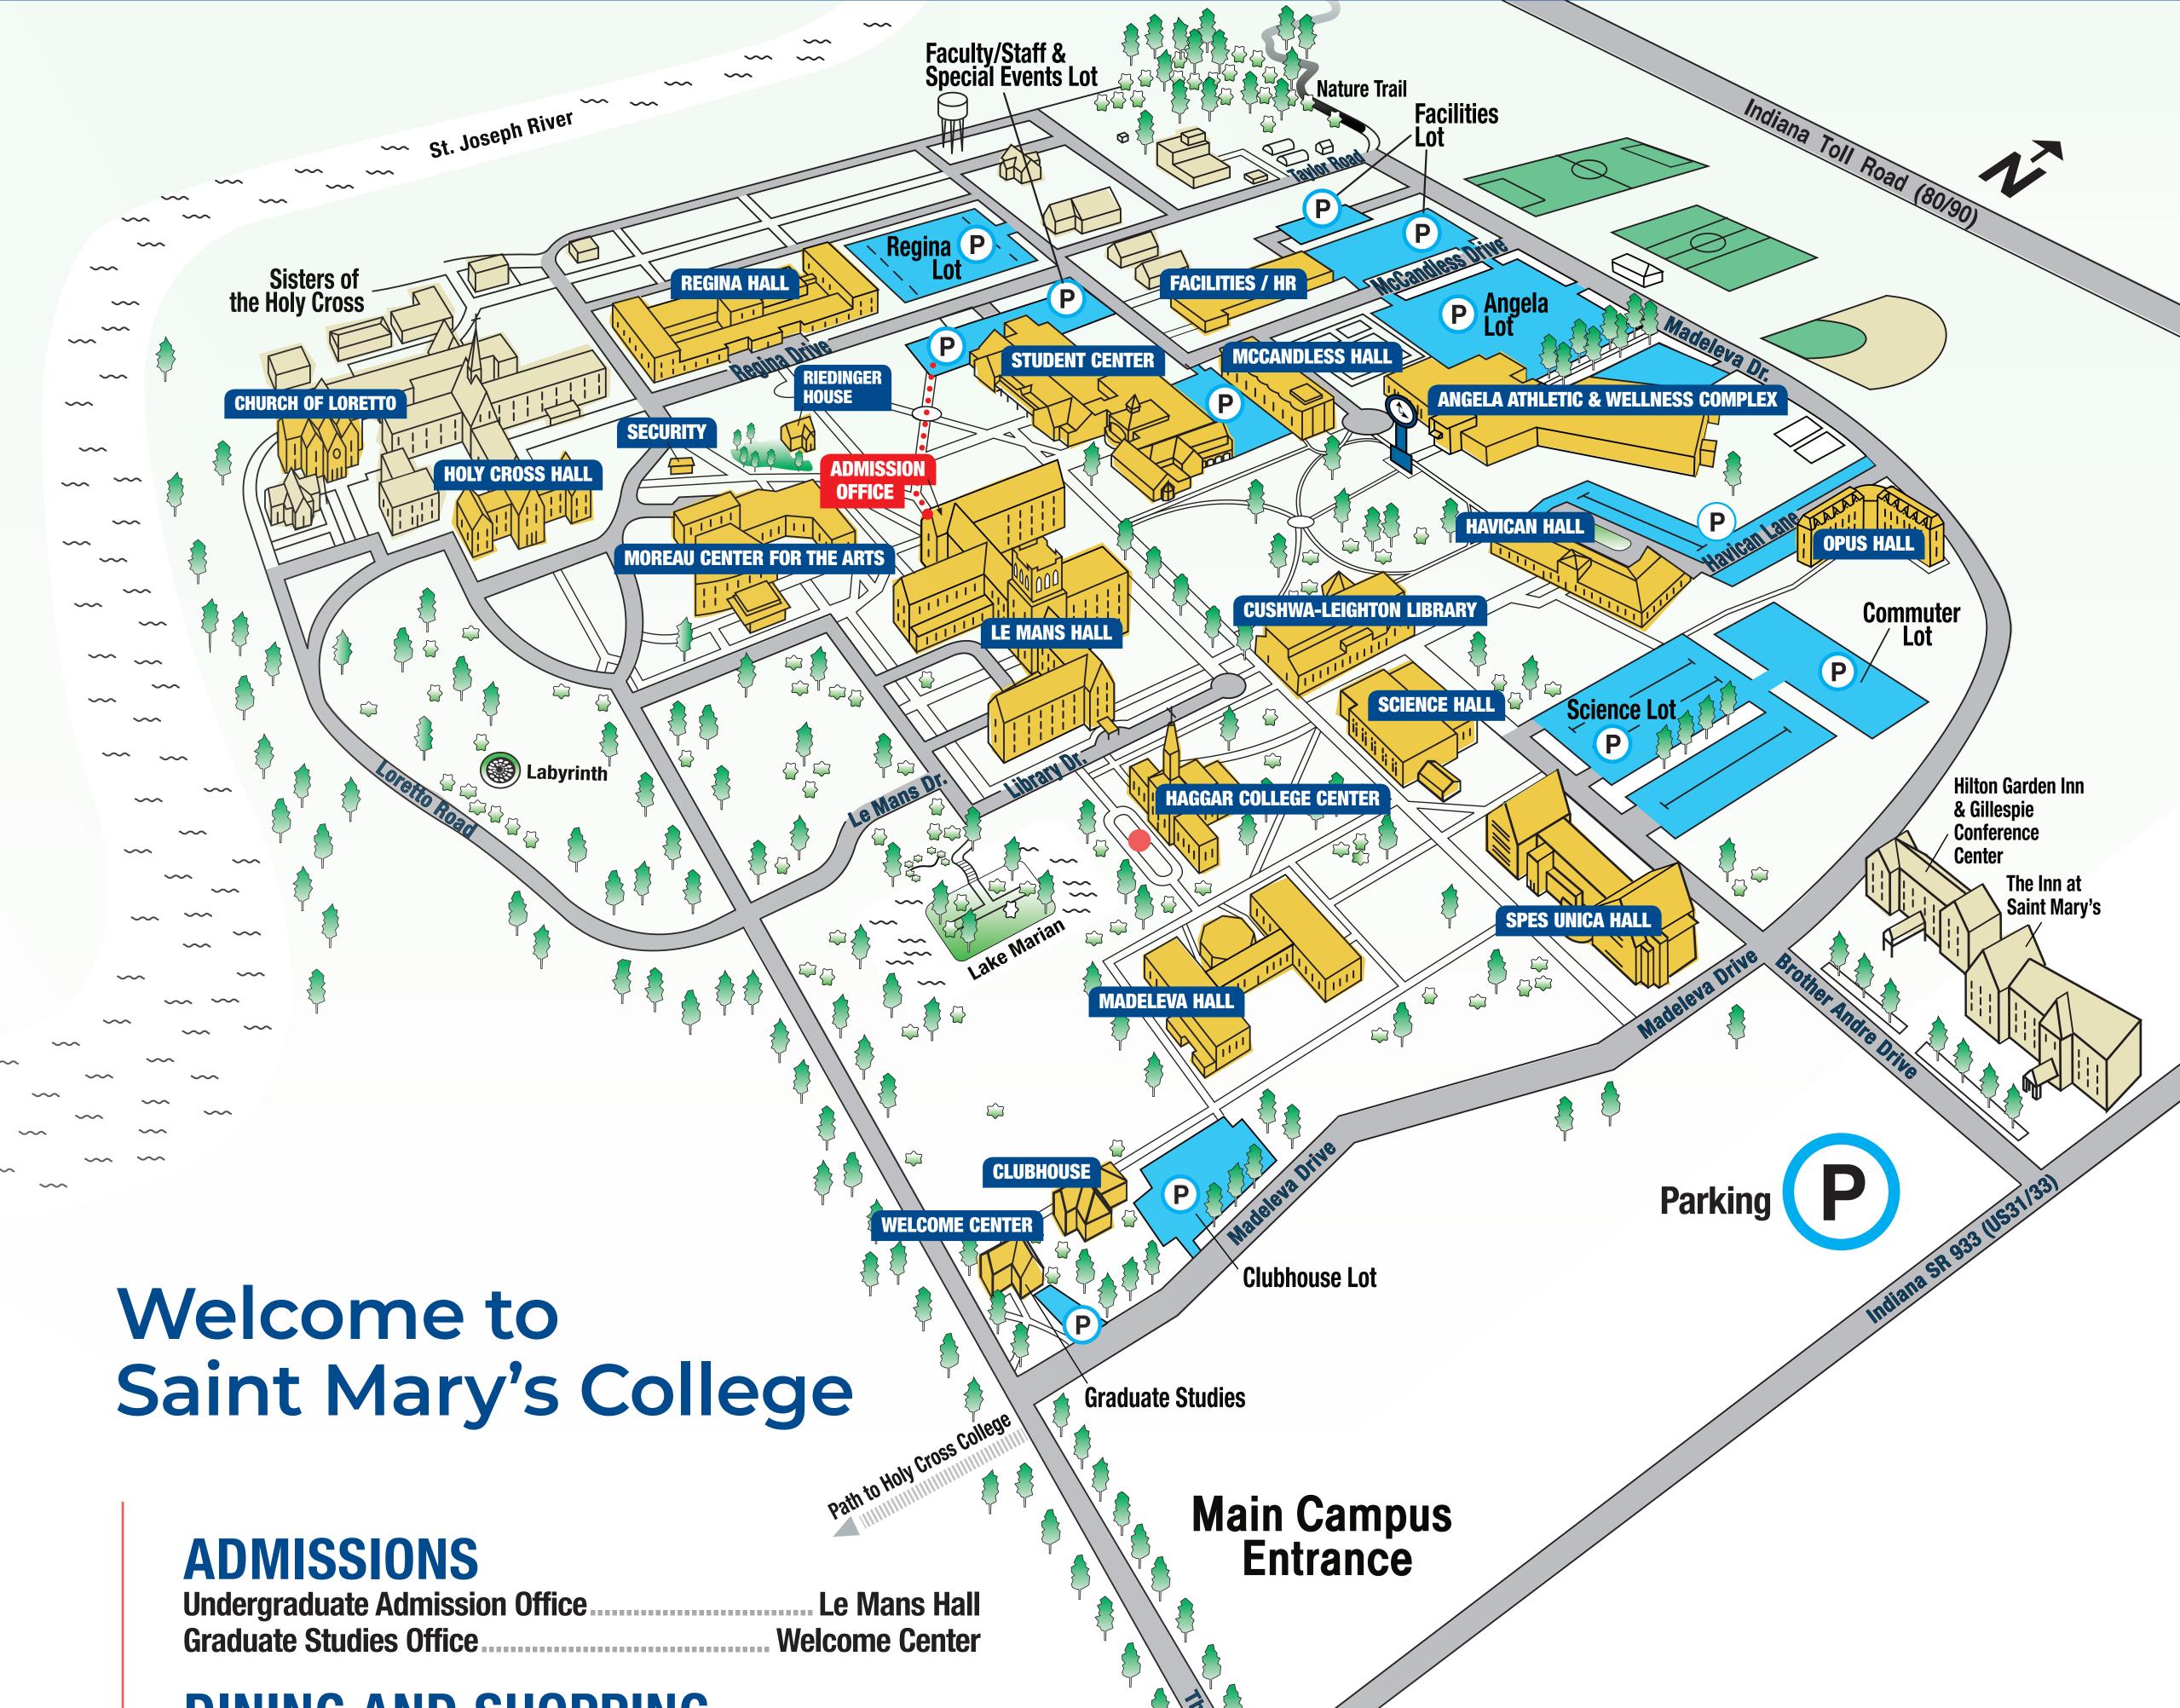

## CAMPUS MAP

## **DINING AND SHOPPING**

| 1844 Café                | Student Center                     |
|--------------------------|------------------------------------|
| Murphy's Café            | Angela Athletic & Wellness Complex |
| Noble Family Dining Hall | Student Center                     |
| Shaheen Bookstore        | Student Center                     |

## **PERFORMANCE VENUES**

| Carroll Auditorium    | Madeleva Hall              |
|-----------------------|----------------------------|
| Little Theatre        | Moreau Center for the Arts |
| O'Laughlin Auditorium | Moreau Center for the Arts |
| Vander Vennet Theatre | Student Center             |

## **SERVICES**

Early Childhood Development CenterHavican HallJudd Leighton Speech and Language ClinicMadeleva Hall

Path to Notre Dame

NOTRE DAME, IN