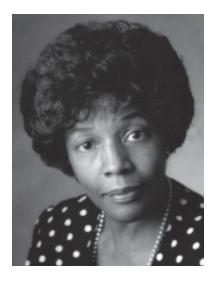

Ida J. Stockman, Ph.D. Honorary Doctor of Science, Honoris Causa

In Ida Stockman is professor emerita in the department of communicative sciences and disorders at Michigan State University. Stockman taught at Jackson State University, Howard University, and City University of New York. Her career spans four decades of research, teaching, and professional services, with contributions in the areas of autism spectrum disorders, the interface of human and machine learning and development, and speech and language development. She also made a significant impact by studying typical and atypical development of children who speak African American English. She has more than 200 scholarly contributions, including journal articles, conference presentations, and workshops. Since "retiring" in 2007, Stockman continues to research, consult, and mentor young professionals in the field. Her work has infused diversity within the curriculum and shaped clinical training and practice. In 2020, the Michigan Speech, Language and Hearing Association renamed one of their esteemed awards the "Dr. Ida J. Stockman Achievement in Diversity and Infusion Award" to honor her vast accomplishments and impact in the field of communication sciences and disorders, diversity and infusion, and the personal and professional lives of many.