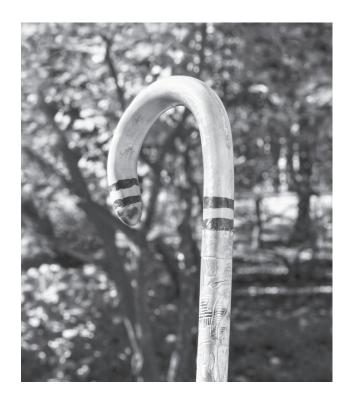

# Sister Madeleva's Walking Stick

The walking stick of Sister Madeleva Wolff, CSC serves as a reminder of the College's founders and sponsors, the Congregation of the Sisters of the Holy Cross. As one of the College's longest serving presidents, Sister Madeleva guided Saint Mary's to its status as the country's premiere Catholic liberal arts college for women, and it is appropriate that an artifact from her life serves as a link to the College's history.

Sister Madeleva associated walking sticks with the pilgrim's staff used to traverse the *Camino de Santiago* in Spain. So this walking stick also serves as a symbol of both the path our students will tread as they leave the College as pilgrims in life and the support they will need on the way.

Each new president chooses which, of the many walking sticks that Sister Madeleva collected over her life, is to be used during that president's tenure. The selected symbol leads the processions at academic ceremonies, much as a ceremonial mace does at other colleges. The stick used in the procession today is a brightly colored cane attributed to southern Mexico. It contains a series of carvings and paintings celebrating some of the cultures that melded over the years to create today's Mexico, including Aztec and Spanish images.