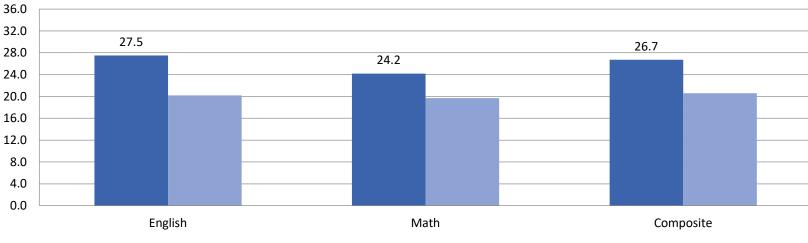

### Undergraduate Admission Profile: ACT Scores Ten Cohorts

| Year of Admission:            | 2013  | 2014  | 2015  | 2016  | 2017  | 2018  | 2019  | 2020  | 2021  | 2022  |
|-------------------------------|-------|-------|-------|-------|-------|-------|-------|-------|-------|-------|
| Total First-Time, Full-Time   | 437   | 378   | 419   | 432   | 362   | 403   | 381   | 392   | 375   | 397   |
| Total Submitting ACT Scores   | 336   | 276   | 320   | 326   | 243   | 233   | 190   | 191   | 98    | 101   |
| Percent Submitting ACT Scores | 76.9% | 73.0% | 76.4% | 75.5% | 67.1% | 57.8% | 49.9% | 48.7% | 26.1% | 25.4% |
| ACT English                   |       |       |       |       |       |       |       |       |       |       |
| 30-36                         | 30.1% | 27.5% | 31.3% | 25.5% | 33.3% | 26.2% | 32.1% | 27.7% | 33.7% | 39.6% |
| 24-29                         | 44.3% | 48.6% | 40.9% | 44.8% | 39.5% | 39.1% | 40.0% | 38.7% | 35.7% | 32.7% |
| 18-23                         | 21.7% | 21.4% | 25.0% | 26.7% | 25.5% | 30.9% | 26.3% | 28.8% | 24.5% | 22.8% |
| 12-17                         | 3.6%  | 2.5%  | 2.8%  | 3.1%  | 1.6%  | 3.4%  | 1.6%  | 4.7%  | 6.1%  | 5.0%  |
| Below 12                      | 0.3%  | 0.0%  | 0.0%  | 0.0%  | 0.0%  | 0.4%  | 0.0%  | 0.0%  | 0.0%  | 0.0%  |
| SMC Median                    | 26    | 26    | 26    | 26    | 26    | 26    | 26    | 25    | 26    | 27    |
| SMC Mean                      | 26.6  | 26.6  | 26.6  | 26.2  | 26.9  | 26.1  | 26.7  | 26    | 26.1  | 27.5  |
| National Female Mean          | 20.6  | 20.7  | 20.8  | 20.6  | 20.8  | 20.7  | 20.6  | 20.5  | 20.2  | 19.6  |
| ACT Mathematics               |       |       |       |       |       |       |       |       |       |       |
| 30-36                         | 9.2%  | 8.7%  | 8.4%  | 5.8%  | 10.7% | 2.6%  | 5.8%  | 7.9%  | 12.2% | 13.9% |
| 24-29                         | 51.8% | 62.0% | 48.1% | 53.4% | 56.0% | 48.5% | 49.5% | 46.6% | 56.1% | 46.5% |
| 18-23                         | 33.0% | 26.1% | 35.3% | 33.7% | 25.9% | 41.6% | 35.3% | 34.6% | 22.4% | 29.7% |
| 12-17                         | 6.0%  | 3.3%  | 8.1%  | 7.1%  | 7.4%  | 7.3%  | 9.5%  | 11.0% | 9.2%  | 9.9%  |
| Below 12                      | 0.0%  | 0.0%  | 0.0%  | 0.0%  | 0.0%  | 0.0%  | 0.0%  | 0.0%  | 0.0%  | 0.0%  |
| SMC Median                    | 25    | 25    | 24    | 24    | 25    | 24    | 24    | 23.7  | 26    | 25    |
| SMC Mean                      | 24.4  | 25    | 24.1  | 24    | 24.7  | 23.5  | 23.6  | 24    | 24.8  | 24.2  |
| National Female Mean          | 20.5  | 20.5  | 20.4  | 20.3  | 20.4  | 20.2  | 20    | 20    | 19.7  | 19.1  |
| ACT Composite                 |       |       |       |       |       |       |       |       |       |       |
| 30-36                         | 13.7% | 14.5% | 13.8% | 11.3% | 16.5% | 11.6% | 16.8% | 19.4% | 28.6% | 30.7% |
| 24-29                         | 53.3% | 53.6% | 49.4% | 52.1% | 53.9% | 51.9% | 57.4% | 42.4% | 38.8% | 42.6% |
| 18-23                         | 30.7% | 31.5% | 35.9% | 35.3% | 28.3% | 34.8% | 24.7% | 35.1% | 30.6% | 24.8% |
| 12-17                         | 2.4%  | 0.4%  | 0.9%  | 1.2%  | 1.2%  | 1.7%  | 1.1%  | 3.1%  | 2.0%  | 2.0%  |
| Below 12                      | 0.0%  | 0.0%  | 0.0%  | 0.0%  | 0.0%  | 0.0%  | 0.0%  | 0.0%  | 0.0%  | 0.0%  |
| SMC Median                    | 25    | 25    | 25    | 25    | 25    | 25    | 26    | 25    | 26    | 27    |
| SMC Mean                      | 25.2  | 25.5  | 25.1  | 25    | 25.5  | 24.9  | 25.7  | 25.2  | 26.1  | 26.7  |
| National Female Mean          | 20.9  | 20.9  | 21    | 20.9  | 21.1  | 20.9  | 20.8  | 20.8  | 20.6  | 19.7  |

Source: ACT National Score Reports; Institutional Research: Banner Fall Census Extract

### 2022 First-Time, Full-Time Mean ACT Scores

SMC Mean National Female Mean