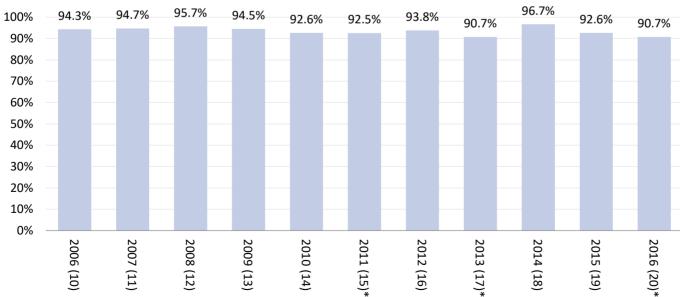

### Admissions & First-Year Cohort

| Record of Applications and Admissions (Undergraduate & Graduate) | 13 |
|------------------------------------------------------------------|----|
| Undergraduate Full-Time, First-Time Student Diversity            | 14 |
| Undergraduate High School and Academic Profile                   | 15 |
| Undergraduate Admissions Profile: SAT Scores                     | 16 |
| Undergraduate Admissions Profile: ACT Scores                     | 17 |
| Undergraduate Full-Time, First-Time Student State of Origin      | 18 |

### Undergraduate High School and Academic Profile Ten Cohorts

| Year of Admission:             | 2013  | 2014  | 2015  | 2016  | 2017  | 2018  | 2019  | 2020  | 2021  | 2022  |
|--------------------------------|-------|-------|-------|-------|-------|-------|-------|-------|-------|-------|
| Total First-Time, Full-Time    | 437   | 378   | 419   | 432   | 362   | 403   | 381   | 392   | 375   | 397   |
| Rank in High School Class      |       |       |       |       |       |       |       |       |       |       |
| Тор 10%                        | 27.4% | 34.5% | 27.5% | 17.7% | 32.5% | 28.3% | 40.0% | 27.0% | 35.5% | 30.6% |
| Тор 25%                        | 57.1% | 61.6% | 62.4% | 54.3% | 66.3% | 57.2% | 69.1% | 63.5% | 65.8% | 63.2% |
| Тор 50%                        | 90.4% | 93.8% | 89.9% | 88.7% | 92.8% | 90.2% | 92.1% | 92.7% | 87.5% | 93.8% |
| Rank Unavailable               | 218   | 201   | 230   | 246   | 196   | 230   | 216   | 214   | 223   | 253   |
| High School GPA                |       |       |       |       |       |       |       |       |       |       |
| 3.75 or higher                 | 44.6% | 49.7% | 51.2% | 47.8% | 59.4% | 52.4% | 57.8% | 57.7% | 63.1% | 62.0% |
| 3.50 to 3.74                   | 22.4% | 26.5% | 19.9% | 22.5% | 19.2% | 20.3% | 20.1% | 20.4% | 16.3% | 16.2% |
| 3.25 to 3.49                   | 18.1% | 14.3% | 12.7% | 14.3% | 13.1% | 12.3% | 11.0% | 14.6% | 12.3% | 14.7% |
| 3.00 to 3.24                   | 11.6% | 6.1%  | 13.9% | 11.0% | 6.1%  | 10.5% | 7.5%  | 5.0%  | 6.7%  | 5.8%  |
| 2.50 to 2.99                   | 3.2%  | 3.4%  | 2.2%  | 4.4%  | 2.2%  | 4.5%  | 3.7%  | 2.3%  | 1.6%  | 1.3%  |
| 2.00 to 2.49                   | 0.0%  | 0.0%  | 0.2%  | 0.0%  | 0.0%  | 0.0%  | 0.0%  | 0.0%  | 0.0%  | 0.0%  |
| Below 2.00                     | 0.0%  | 0.0%  | 0.0%  | 0.0%  | 0.0%  | 0.0%  | 0.0%  | 0.0%  | 0.0%  | 0.0%  |
| Average High School GPA        | 3.69  | 3.75  | 3.73  | 3.7   | 3.81  | 3.73  | 3.78  | 3.83  | 3.83  | 3.84  |
| High School Type*              |       |       |       |       |       |       |       |       |       |       |
| Public                         | 55.4% | 51.8% | 50.2% | 55.3% | 56.1% | 60.7% | 57.5% | 62.2% | 60.6% | 64.4% |
| Private                        | 43.9% | 47.9% | 51.4% | 49.5% | 48.1% | 44.3% | 46.7% | 41.3% | 40.6% | 40.6% |
| Home School                    | 0.7%  | 0.3%  | 0.7%  | 0.7%  | 0.8%  | 1.7%  | 1.3%  | 1.8%  | 2.6%  | 0.6%  |
| Average High School Enrollment | 302   | 299   | 321   | 290   | 279   | 356   | 272   | 292   | 320   | 289   |