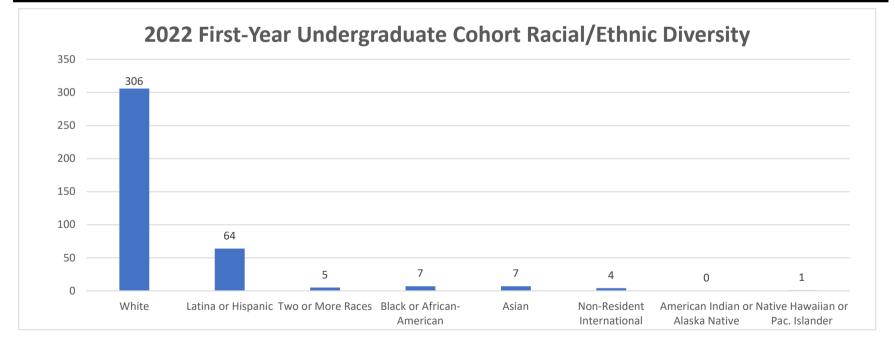

### Undergraduate First-Time, Full-Time Student Diversity Ten Cohort Years

|                                  | 2013  | 2014  | 2015  | 2016        | 2017  | 2018  | 2019  | 2020  | 2021  | 2022  |
|----------------------------------|-------|-------|-------|-------------|-------|-------|-------|-------|-------|-------|
|                                  |       |       | Rac   | e/Ethnicity |       |       |       |       |       |       |
| Black or African-American        | 6     | 8     | 15    | 5           | 12    | 8     | 8     | 8     | 7     | 7     |
| American Indian or Alaska Native | 0     | 0     | 1     | 1           | 1     | 0     | 1     | 1     | 0     | 0     |
| Asian                            | 7     | 8     | 8     | 11          | 7     | 3     | 7     | 7     | 5     | 7     |
| atina or Hispanic                | 63    | 34    | 42    | 54          | 45    | 63    | 70    | 57    | 58    | 64    |
| lative Hawaiian or Pac. Islander | 0     | 0     | 0     | 1           | 0     | 0     | 0     | 0     | 0     | 1     |
| wo or More Races                 | 16    | 12    | 14    | 11          | 8     | 14    | 21    | 9     | 16    | 5     |
| Student of Color Total           | 92    | 62    | 80    | 83          | 73    | 88    | 107   | 82    | 86    | 84    |
| Student of Color Percent         | 21.1% | 16.4% | 19.1% | 19.2%       | 20.2% | 21.8% | 28.1% | 20.9% | 22.9% | 21.2% |
| Race/Ethnicity Unknown           | 17    | 6     | 9     | 12          | 10    | 6     | 1     | 7     | 4     | 3     |
| Race/Ethnicity Unknown Percent   | 3.9%  | 1.6%  | 2.1%  | 2.8%        | 2.8%  | 1.5%  | 0.3%  | 1.8%  | 1.1%  | 0.8%  |
| White                            | 321   | 305   | 325   | 328         | 276   | 307   | 271   | 302   | 283   | 306   |
| White Percent                    | 73.5% | 80.7% | 77.6% | 75.9%       | 76.2% | 76.2% | 71.1% | 77.0% | 75.5% | 77.1% |
| Total U.S. Citizens/Nationals    | 430   | 373   | 414   | 423         | 359   | 401   | 379   | 391   | 373   | 393   |
| Non-Resident International       | 7     | 5     | 5     | 9           | 3     | 2     | 2     | 1     | 2     | 4     |
| Non-Resident Int. Percent        | 1.6%  | 1.3%  | 1.2%  | 2.1%        | 0.8%  | 0.5%  | 0.5%  | 0.3%  | 0.5%  | 1.0%  |
| Grand Total                      | 437   | 378   | 419   | 432         | 362   | 403   | 381   | 392   | 375   | 397   |
|                                  |       |       |       | Religion    |       |       |       |       |       |       |
| Roman Catholic                   | 78.7% | 81.5% | 74.2% | 72.9%       | 70.7% | 65.5% | 69.6% | 62.2% | 62.9% | 14.9% |
| Protestant/Other Christian       | 10.3% | 8.7%  | 11.9% | 12.5%       | 14.6% | 15.6% | 11.3% | 18.6% | 18.9% | 6.3%  |
| Non-Christian Faith              | 0.5%  | 1.3%  | 1.0%  | 2.6%        | 1.4%  | 1.2%  | 1.3%  | 1.8%  | 2.4%  | 1.5%  |
| None                             | 2.1%  | 2.6%  | 4.3%  | 4.2%        | 3.6%  | 5.7%  | 3.7%  | 4.6%  | 2.7%  | 0.8%  |
| Unknown/No Response              | 8.4%  | 5.8%  | 6.1%  | 8.6%        | 7.9%  | 11.9% | 14.2% | 12.8% | 13.1% | 76.6% |
|                                  |       |       | First | Generation  |       |       |       |       |       |       |
| Percentage First-Generation      | 20.1% | 21.7% | 24.1% | 23.1%       | 26.8% | 34.0% | 27.6% | 29.1% | 31.7% | 24.2% |