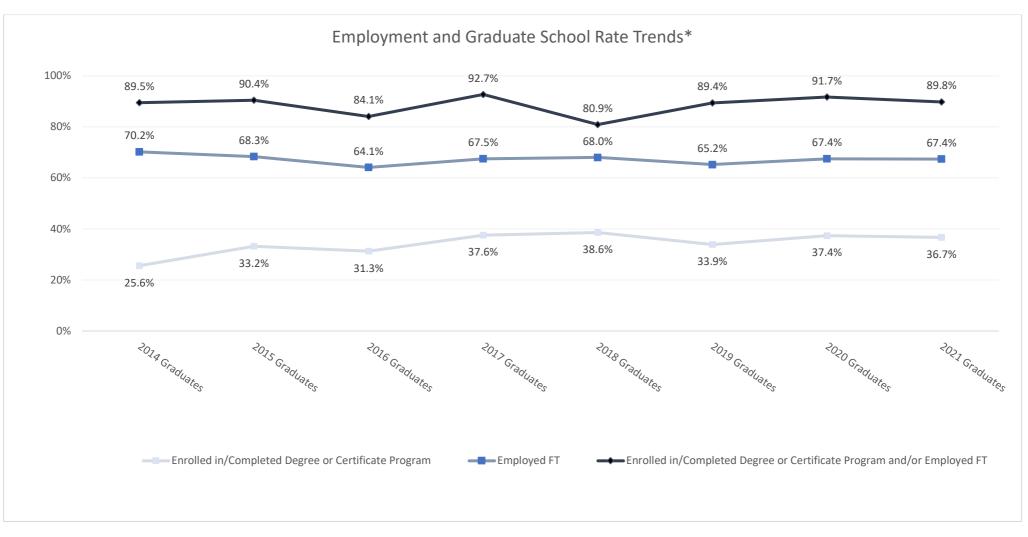

Note: Total Headcount includes Main Campus, Domestic Programs (D.C.) and Study Abroad total.

\* IPEDS enrollment definitions include consortium enrollments and exclude some Study Abroad. Exclusion of Study Abroad began in 2019.

\*\*Excludes consortium enrollment.