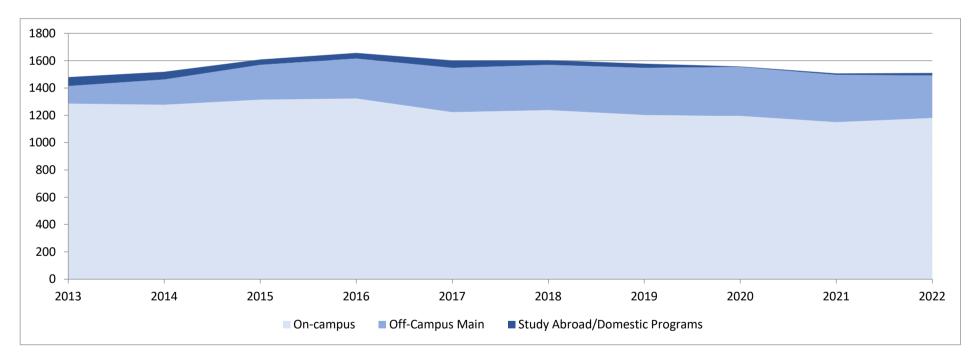

### Total Enrollment by Location of Residence Ten Fall Semesters

|                           | 2013  | 2014  | 2015  | 2016  | 2017  | 2018  | 2019  | 2020  | 2021  | 2022  |
|---------------------------|-------|-------|-------|-------|-------|-------|-------|-------|-------|-------|
| On-Campus Enrollment      |       |       |       |       |       |       |       |       |       |       |
| Annunciata Hall           | 34    | 44    | 46    | 46    | 45    | 49    | 46    | 45    | 41    | 41    |
| Holy Cross Hall           | 240   | 246   | 247   | 247   | 252   | 226   | 234   | 232   | 227   | 217   |
| Le Mans Hall              | 489   | 480   | 466   | 484   | 473   | 448   | 433   | 442   | 451   | 403   |
| McCandless Hall           | 264   | 263   | 259   | 258   | 248   | 243   | 229   | 260   | 256   | 246   |
| Opus Hall                 | 73    | 73    | 73    | 73    | 69    | 73    | 70    | 72    | 63    | 72    |
| Regina Hall               | 186   | 171   | 224   | 216   | 136   | 200   | 190   | 145   | 112   | 200   |
| Saint Mary's Convent      | 0     | 0     | 0     | 0     | 0     | 0     | 0     | 0     | 0     | 2     |
| On-Campus Total           | 1286  | 1277  | 1315  | 1324  | 1223  | 1239  | 1202  | 1196  | 1150  | 1181  |
| % UG On-Campus $^{\star}$ | 90.9% | 87.2% | 85.5% | 86.0% | 84.7% | 83.6% | 82.9% | 83.7% | 82.8% | 84.7% |
| Off-Campus Total (Main)   | 128   | 186   | 255   | 291   | 324   | 330   | 346   | 359   | 347   | 311   |
| Total Main Campus         | 1414  | 1463  | 1570  | 1615  | 1547  | 1569  | 1548  | 1555  | 1497  | 1492  |
| Study Abroad Enrollment   |       |       |       |       |       |       |       |       |       |       |
| Alicante, Spain           | 0     | 0     | 0     | 1     | 1     | 2     | 0     | 0     | 0     | 1     |
| Angers, France            | 0     | 5     | 2     | 3     | 4     | 0     | 3     | 0     | 1     | 1     |
| Argentina                 | 1     | 0     | 0     | 0     | 0     | 1     | 0     | 0     | 0     | 0     |
| Australia                 | 0     | 0     | 2     | 3     | 5     | 1     | 5     | 0     | 0     | 0     |
| China                     |       | 1     | 1     | 0     | 0     | 1     | 0     | 0     | 0     | 0     |
| Hungary                   |       |       |       |       |       |       |       |       | 1     | 0     |
| Innsbruck                 | 0     | 0     | 0     | 1     | 0     | 1     |       |       |       | 0     |
| Ireland                   | 17    | 10    | 9     | 17    | 17    | 7     | 4     | 0     | 4     | 0     |
| Morocco                   | 0     | 1     | 0     | 0     | 1     | 0     | 0     | 0     | 0     | 0     |
| London (Great Britain)    |       |       |       |       |       |       | 1     | 0     | 0     | 0     |
| Oxford, England           | 1     | 2     | 2     | 1     | 0     | 0     | 0     | 2     | 0     | 0     |
| Puerto Rico               |       |       | 3     | 0     | 0     | 0     | 0     | 0     | 0     | 0     |
| Rome                      | 34    | 30    | 18    | 12    | 19    | 19    | 10    | 0     | 2     | 6     |
| South Africa              | 5     | 1     | 0     | 2     | 1     | 0     | 0     | 0     | 0     | 1     |
| South Korea               | 0     | 0     | 0     | 1     | 0     | 0     | 1     | 0     | 1     | 0     |
| Seville, Spain            | 7     | 5     | 1     | 1     | 7     | 2     | 6     | 0     | 0     | 9     |
| Study Abroad Total        | 65    | 55    | 38    | 42    | 55    | 34    | 30    | 2     | 9     | 18    |
| Domestic (D.C.)           | 0     | 1     | 0     | 0     | 0     | 0     | 0     | 0     | 0     | 0     |
| Total Headcount           | 1479  | 1519  | 1608  | 1657  | 1602  | 1603  | 1578  | 2     | 1506  | 1510  |