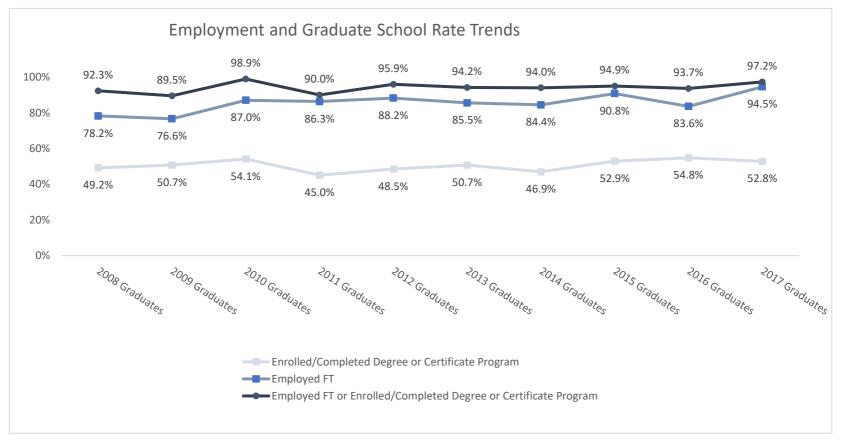

Note: Total Headcount includes Main Campus, Domestic Programs (D.C.) and Study Abroad total.

\* IPEDS enrollment definitions include consortium enrollments and exclude some Study Abroad. Exclusion of Study Abroad began in 2019.

\*\*Excludes consortium enrollment.