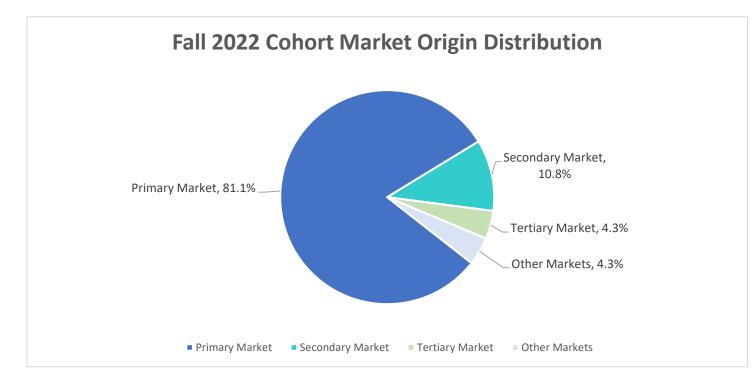

### Undergraduate Full-Time, First-Time Student State of Origin Ten Cohort Years

|                         | 2014  | 2015  | 2016  | 2017  | 2018  | 2019  | 2020  | 2021  | 2022  |
|-------------------------|-------|-------|-------|-------|-------|-------|-------|-------|-------|
| Primary Market States   |       |       |       |       |       |       |       |       |       |
| Illinois                | 87    | 104   | 91    | 73    | 96    | 88    | 98    | 70    | 100   |
| Indiana                 | 105   | 117   | 119   | 123   | 125   | 122   | 136   | 135   | 135   |
| Michigan                | 61    | 56    | 70    | 57    | 54    | 57    | 59    | 63    | 69    |
| Ohio                    | 23    | 25    | 20    | 21    | 14    | 17    | 14    | 25    | 18    |
| Subtotal                | 276   | 302   | 300   | 274   | 289   | 284   | 307   | 293   | 322   |
| % of Total              | 73.0% | 72.1% | 69.4% | 75.7% | 71.7% | 74.5% | 78.3% | 78.1% | 81.1% |
| Secondary Market States |       |       |       |       |       |       |       |       |       |
| California              | 20    | 17    | 19    | 10    | 12    | 14    | 7     | 7     | 6     |
| Florida                 | 3     | 10    | 10    | 7     | 10    | 8     | 11    | 7     | 7     |
| Minnesota               | 3     | 3     | 6     | 5     | 3     | 5     | 3     | 1     | 2     |
| Missouri                | 2     | 5     | 5     | 0     | 4     | 1     | 3     | 3     | 2     |
| New Jersey              | 6     | 4     | 5     | 4     | 5     | 3     | 5     | 2     | 2     |
| New York                | 4     | 4     | 8     | 1     | 4     | 3     | 4     | 3     | 2     |
| Pennsylvania            | 3     | 8     | 9     | 9     | 11    | 10    | 11    | 7     | 8     |
| Texas                   | 6     | 6     | 7     | 5     | 11    | 20    | 4     | 9     | 12    |
| Wisconsin               | 2     | 8     | 6     | 7     | 8     | 2     | 3     | 4     | 2     |
| Subtotal                | 49    | 65    | 75    | 48    | 68    | 66    | 51    | 43    | 43    |
| % of Total              | 13.0% | 15.5% | 17.4% | 13.3% | 16.9% | 17.3% | 13.0% | 11.5% | 10.8% |
| Tertiary Market States  |       |       |       |       |       |       |       |       |       |
| Connecticut             | 3     | 3     | 3     | 0     | 3     | 0     | 1     | 2     | 0     |
| Georgia                 | 4     | 7     | 6     | 5     | 3     | 6     | 2     | 6     | 6     |
| lowa                    | 5     | 0     | 5     | 2     | 0     | 2     | 0     | 2     | 2     |
| Kansas                  | 0     | 0     | 1     | 1     | 1     | 1     | 1     | 0     | 1     |
| Kentucky                | 3     | 1     | 2     | 1     | 1     | 1     | 2     | 2     | 1     |
| Maryland                | 5     | 0     | 4     | 1     | 1     | 0     | 1     | 0     | 0     |
| Massachusetts           | 1     | 0     | 5     | 1     | 1     | 2     | 1     | 2     | 0     |
| Tennessee               | 2     | 4     | 1     | 6     | 3     | 3     | 1     | 1     | 2     |
| Virginia                | 6     | 8     | 7     | 3     | 4     | 0     | 7     | 3     | 4     |
| Subtotal                | 29    | 23    | 34    | 20    | 17    | 15    | 16    | 18    | 16    |
| % of Total              | 7.7%  | 5.5%  | 7.9%  | 5.5%  | 4.2%  | 3.9%  | 4.1%  | 4.8%  | 4.3%  |
| Other Markets           |       |       |       |       |       |       |       |       |       |
| Unclassified States     | 19    | 24    | 14    | 17    | 27    | 14    | 17    | 19    | 10    |
| International           | 5     | 5     | 9     | 3     | 2     | 2     | 1     | 2     | 6     |
| Subtotal                | 24    | 29    | 23    | 20    | 29    | 16    | 18    | 21    | 16    |
| % of Total              | 6.3%  | 6.9%  | 5.3%  | 5.5%  | 7.2%  | 4.2%  | 4.6%  | 5.6%  | 4.3%  |
| Total                   | 378   | 419   | 432   | 362   | 403   | 381   | 392   | 375   | 397   |