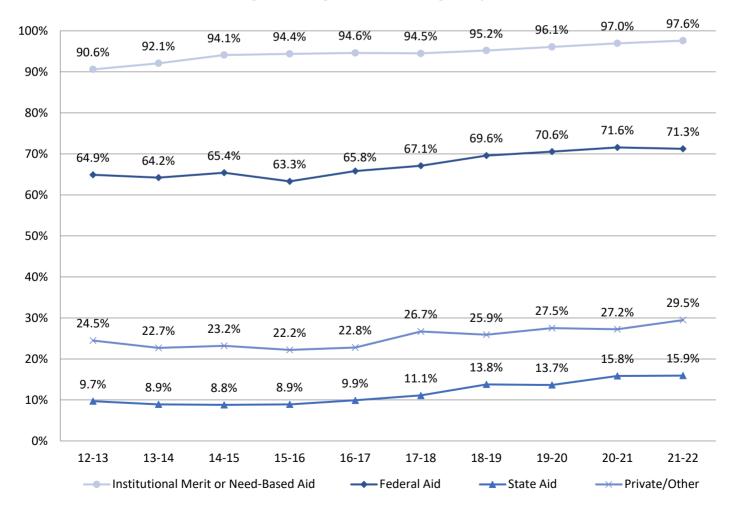

## Financial Aid

| Undergraduate Financial Aid Trends               | 48 |
|--------------------------------------------------|----|
| Average Financial Aid Received by Undergraduates | 49 |
| Percent of Undergraduates Receiving Aid          | 50 |