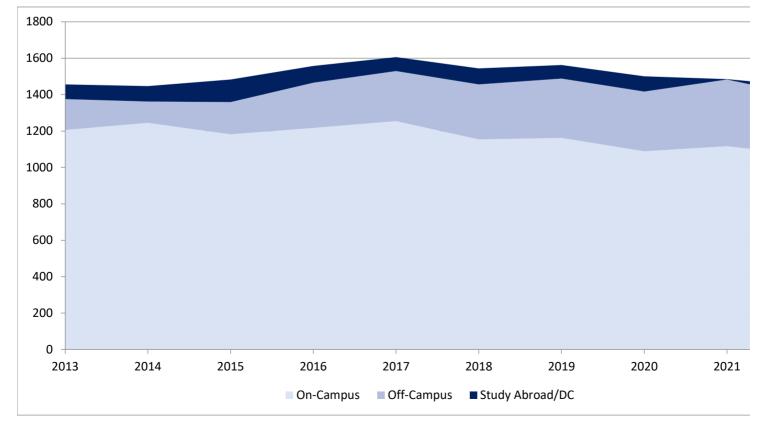

### Total Enrollment by Location of Residence Ten Spring Semesters

|                         | 2013  | 2014  | 2015  | 2016  | 2017  | 2018  | 2019  | 2020  | 2021  | 2022  |
|-------------------------|-------|-------|-------|-------|-------|-------|-------|-------|-------|-------|
| On-Campus Enrollment    |       |       |       |       |       |       |       |       |       |       |
| Annunciata Hall         | 49    | 31    | 42    | 40    | 43    | 41    | 45    | 41    | 45    | 42    |
| Holy Cross Hall         | 219   | 230   | 224   | 203   | 219   | 224   | 188   | 187   | 215   | 198   |
| Le Mans Hall            | 475   | 477   | 431   | 440   | 459   | 444   | 433   | 401   | 412   | 406   |
| McCandless Hall         | 250   | 254   | 252   | 249   | 248   | 246   | 233   | 218   | 242   | 247   |
| Opus Hall               | 73    | 73    | 74    | 73    | 72    | 72    | 71    | 68    | 69    | 60    |
| Regina Hall             | 139   | 179   | 159   | 212   | 213   | 127   | 192   | 173   | 134   | 111   |
| Saint Mary's Convent    | 1     | 1     | 0     | 0     | 0     | 0     | 0     | 1     | 0     | 0     |
| On-Campus Total         | 1206  | 1245  | 1182  | 1217  | 1254  | 1154  | 1162  | 1089  | 1117  | 1064  |
| % UG On-Campus $^+$     | 87.7% | 85.6% | 87.0% | 84.9% | 85.8% | 84.8% | 84.9% | 84.1% | 81.9% | 83.0% |
| Off-Campus Total (Main) | 169   | 117   | 177   | 248   | 276   | 302   | 326   | 328   | 366   | 324   |
| Total Main Campus       | 1375  | 1362  | 1359  | 1465  | 1530  | 1456  | 1488  | 1417  | 1483  | 1388  |
| Study Abroad            |       |       |       |       |       |       |       |       |       |       |
| Alicante, Spain         | 1     |       | 0     | 0     | 2     | 2     | 1     | 0     | 0     | 1     |
| Argentina               | 0     | 2     | 2     | 0     | 2     | 0     | 0     | 0     | 0     | C     |
| Australia               | 5     | 6     | 6     | 5     | 2     | 5     | 4     | 3     | 0     | (     |
| China                   | 0     |       | 1     | 0     | 1     | 3     | 0     | 0     | 0     | (     |
| England (Oxford)        | 1     | 1     | 2     | 2     | 1     | 0     | 0     | 0     | 2     | 2     |
| France                  | 0     | 1     | 6     | 0     | 1     | 3     | 2     | 3     | 0     | Э     |
| Innsbruck               | 3     | 3     | 4     | 0     | 6     | 0     | 4     | 3     | 0     | C     |
| Ireland                 | 25    | 28    | 39    | 29    | 27    | 25    | 22    | 17    | 0     | 12    |
| Morocco                 | 0     |       | 0     | 1     | 0     | 1     | 1     | 0     | 0     | C     |
| Other Foreign Study     | 0     |       | 1     | 0     | 0     | 0     | 0     | 0     | 0     | C     |
| Rome                    | 31    | 31    | 45    | 33    | 22    | 27    | 26    | 33    | 0     | 25    |
| South Africa            | 1     | 1     | 1     | 1     | 3     | 0     | 3     | 0     | 0     | C     |
| South Korea             | 1     |       | 1     | 2     | 1     | 0     | 1     | 2     | 0     | 2     |
| Seville, Spain          | 9     | 7     | 15    | 15    | 5     | 17    | 7     | 18    | 0     | 6     |
| Study Abroad Total      | 77    | 80    | 123   | 88    | 73    | 83    | 71    | 79    | 2     | 53    |
| D.C.                    | 4     | 5     | 1     | 4     | 3     | 5     | 4     | 5     | 0     | 3     |
| Total Headcount         | 1456  | 1447  | 1483  | 1557  | 1606  | 1544  | 1563  | 1501  | 1485  | 1444  |