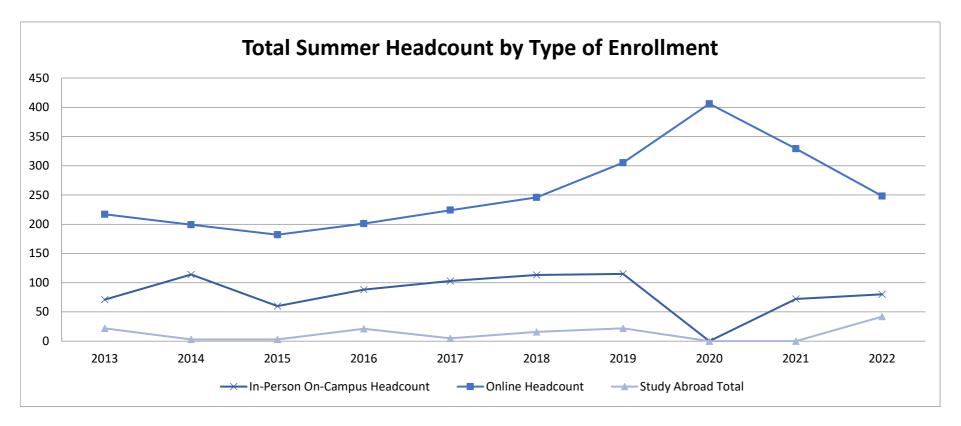

### Student Enrollment Summary Ten Summer Semesters

|                                           | 2013 | 2014 | 2015 | 2016 | 2017 | 2018 | 2019 | 2020 | 2021 | 2022 |
|-------------------------------------------|------|------|------|------|------|------|------|------|------|------|
| In-Person On-Campus Headcount             | 71   | 114  | 60   | 88   | 103  | 113  | 115  | 0    | 72   | 80   |
| Undergraduate Degree Seeking <sup>1</sup> | 62   | 100  | 56   | 62   | 77   | 79   | 75   | 0    | 27   | 35   |
| Undergraduate Non-Degree Seeking          | 9    | 14   | 4    | 2    | 0    | 3    | 0    | 0    | 0    | 0    |
| Graduate <sup>1</sup>                     |      |      |      | 24   | 26   | 31   | 40   | 0    | 45   | 45   |
| Online Headcount                          | 217  | 199  | 182  | 201  | 224  | 246  | 305  | 406  | 329  | 248  |
| Undergraduate Degree Seeking              | 212  | 195  | 171  | 179  | 197  | 198  | 249  | 298  | 256  | 178  |
| Undergraduate Non-Degree Seeking          | 5    | 4    | 11   | 10   | 4    | 5    | 1    | 3    | 5    | 8    |
| Graduate                                  |      |      |      | 12   | 23   | 43   | 55   | 105  | 59   | 62   |
| Total (Unduplicated)                      | 276  | 299  | 233  | 274  | 318  | 347  | 394  | 406  | 381  | 318  |
| Study Abroad Total                        | 22   | 3    | 3    | 21   | 5    | 16   | 22   | 0    | 0    | 42   |
| Total Headcount (Unduplicated)            | 298  | 302  | 236  | 295  | 323  | 359  | 411  | 406  | 381  | 342  |
| Total Undergraduate Enrollments           | 400  | 372  | 306  | 341  | 357  | 378  | 430  | 301  | 279  | 321  |
| Total Graduate Enrollments                |      |      |      | 106  | 148  | 211  | 298  | 105  | 102  | 266  |