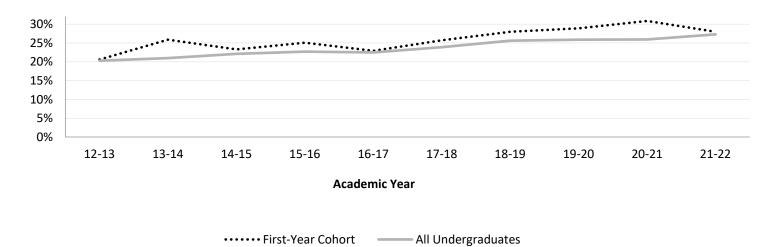

## Financial Aid

| Undergraduate Financial Aid Trends               | 48 |
|--------------------------------------------------|----|
| Average Financial Aid Received by Undergraduates | 49 |
| Percent of Undergraduates Receiving Aid          | 50 |