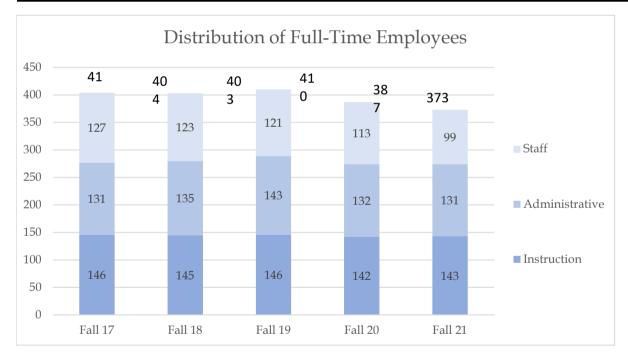

# Faculty and Staff

| Full-Time Employees by Type    | 60 |
|--------------------------------|----|
| Part-Time Employees by Type    | 61 |
| Full-Time Employee Diversity   | 62 |
| Full-Time Faculty Profile      | 63 |
| Full-Time Faculty Compensation | 64 |