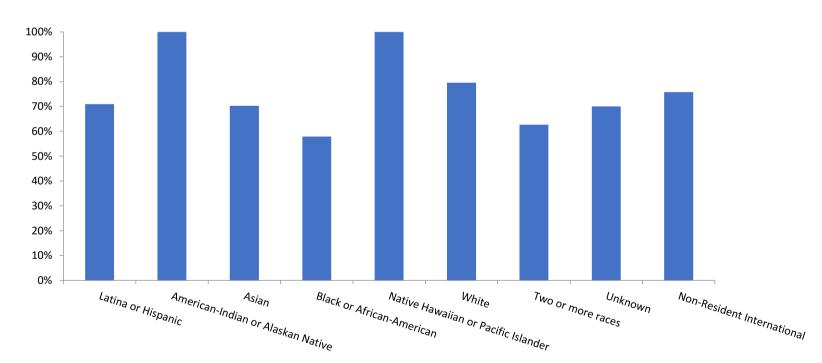

### Undergraduate First-Time, Full-Time Student Diversity Ten Cohort Years

|                                  | 2013  | 2014  | 2015  | 2016        | 2017  | 2018  | 2019  | 2020  | 2021  | 2022  |
|----------------------------------|-------|-------|-------|-------------|-------|-------|-------|-------|-------|-------|
|                                  |       |       | Rac   | e/Ethnicity |       |       |       |       |       |       |
| Black or African-American        | 6     | 8     | 15    | 5           | 12    | 8     | 8     | 8     | 7     | 7     |
| American Indian or Alaska Native | 0     | 0     | 1     | 1           | 1     | 0     | 1     | 1     | 0     | 0     |
| Asian                            | 7     | 8     | 8     | 11          | 7     | 3     | 7     | 7     | 5     | 7     |
| atina or Hispanic                | 63    | 34    | 42    | 54          | 45    | 63    | 70    | 57    | 58    | 64    |
| lative Hawaiian or Pac. Islander | 0     | 0     | 0     | 1           | 0     | 0     | 0     | 0     | 0     | 1     |
| wo or More Races                 | 16    | 12    | 14    | 11          | 8     | 14    | 21    | 9     | 16    | 5     |
| Student of Color Total           | 92    | 62    | 80    | 83          | 73    | 88    | 107   | 82    | 86    | 84    |
| Student of Color Percent         | 21.1% | 16.4% | 19.1% | 19.2%       | 20.2% | 21.8% | 28.1% | 20.9% | 22.9% | 21.2% |
| Race/Ethnicity Unknown           | 17    | 6     | 9     | 12          | 10    | 6     | 1     | 7     | 4     | 3     |
| Race/Ethnicity Unknown Percent   | 3.9%  | 1.6%  | 2.1%  | 2.8%        | 2.8%  | 1.5%  | 0.3%  | 1.8%  | 1.1%  | 0.8%  |
| White                            | 321   | 305   | 325   | 328         | 276   | 307   | 271   | 302   | 283   | 306   |
| White Percent                    | 73.5% | 80.7% | 77.6% | 75.9%       | 76.2% | 76.2% | 71.1% | 77.0% | 75.5% | 77.1% |
| Total U.S. Citizens/Nationals    | 430   | 373   | 414   | 423         | 359   | 401   | 379   | 391   | 373   | 393   |
| Non-Resident International       | 7     | 5     | 5     | 9           | 3     | 2     | 2     | 1     | 2     | 4     |
| Non-Resident Int. Percent        | 1.6%  | 1.3%  | 1.2%  | 2.1%        | 0.8%  | 0.5%  | 0.5%  | 0.3%  | 0.5%  | 1.0%  |
| Grand Total                      | 437   | 378   | 419   | 432         | 362   | 403   | 381   | 392   | 375   | 397   |
|                                  |       |       |       | Religion    |       |       |       |       |       |       |
| Roman Catholic                   | 78.7% | 81.5% | 74.2% | 72.9%       | 70.7% | 65.5% | 69.6% | 62.2% | 62.9% | 14.9% |
| Protestant/Other Christian       | 10.3% | 8.7%  | 11.9% | 12.5%       | 14.6% | 15.6% | 11.3% | 18.6% | 18.9% | 6.3%  |
| Non-Christian Faith              | 0.5%  | 1.3%  | 1.0%  | 2.6%        | 1.4%  | 1.2%  | 1.3%  | 1.8%  | 2.4%  | 1.5%  |
| None                             | 2.1%  | 2.6%  | 4.3%  | 4.2%        | 3.6%  | 5.7%  | 3.7%  | 4.6%  | 2.7%  | 0.8%  |
| Unknown/No Response              | 8.4%  | 5.8%  | 6.1%  | 8.6%        | 7.9%  | 11.9% | 14.2% | 12.8% | 13.1% | 76.6% |
|                                  |       |       | First | Generation  |       |       |       |       |       |       |
| Percentage First-Generation      | 20.1% | 21.7% | 24.1% | 23.1%       | 26.8% | 34.0% | 27.6% | 29.1% | 31.7% | 24.2% |