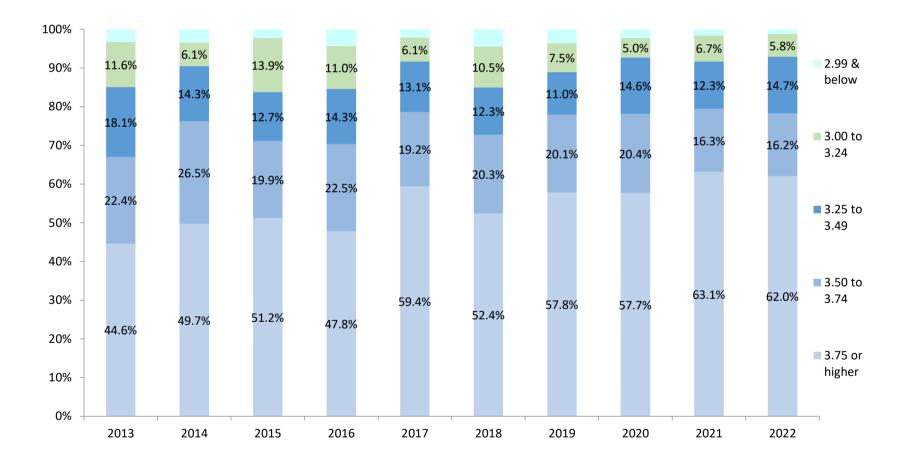

### Undergraduate High School and Academic Profile Ten Cohorts

| Year of Admission:             | 2013  | 2014  | 2015  | 2016  | 2017  | 2018  | 2019  | 2020  | 2021  | 2022  |
|--------------------------------|-------|-------|-------|-------|-------|-------|-------|-------|-------|-------|
| Total First-Time, Full-Time    | 437   | 378   | 419   | 432   | 362   | 403   | 381   | 392   | 375   | 397   |
| Rank in High School Class      |       |       |       |       |       |       |       |       |       |       |
| Тор 10%                        | 27.4% | 34.5% | 27.5% | 17.7% | 32.5% | 28.3% | 40.0% | 27.0% | 35.5% | 30.6% |
| Тор 25%                        | 57.1% | 61.6% | 62.4% | 54.3% | 66.3% | 57.2% | 69.1% | 63.5% | 65.8% | 63.2% |
| Тор 50%                        | 90.4% | 93.8% | 89.9% | 88.7% | 92.8% | 90.2% | 92.1% | 92.7% | 87.5% | 93.8% |
| Rank Unavailable               | 218   | 201   | 230   | 246   | 196   | 230   | 216   | 214   | 223   | 253   |
| High School GPA                |       |       |       |       |       |       |       |       |       |       |
| 3.75 or higher                 | 44.6% | 49.7% | 51.2% | 47.8% | 59.4% | 52.4% | 57.8% | 57.7% | 63.1% | 62.0% |
| 3.50 to 3.74                   | 22.4% | 26.5% | 19.9% | 22.5% | 19.2% | 20.3% | 20.1% | 20.4% | 16.3% | 16.2% |
| 3.25 to 3.49                   | 18.1% | 14.3% | 12.7% | 14.3% | 13.1% | 12.3% | 11.0% | 14.6% | 12.3% | 14.7% |
| 3.00 to 3.24                   | 11.6% | 6.1%  | 13.9% | 11.0% | 6.1%  | 10.5% | 7.5%  | 5.0%  | 6.7%  | 5.8%  |
| 2.50 to 2.99                   | 3.2%  | 3.4%  | 2.2%  | 4.4%  | 2.2%  | 4.5%  | 3.7%  | 2.3%  | 1.6%  | 1.3%  |
| 2.00 to 2.49                   | 0.0%  | 0.0%  | 0.2%  | 0.0%  | 0.0%  | 0.0%  | 0.0%  | 0.0%  | 0.0%  | 0.0%  |
| Below 2.00                     | 0.0%  | 0.0%  | 0.0%  | 0.0%  | 0.0%  | 0.0%  | 0.0%  | 0.0%  | 0.0%  | 0.0%  |
| Average High School GPA        | 3.69  | 3.75  | 3.73  | 3.7   | 3.81  | 3.73  | 3.78  | 3.83  | 3.83  | 3.84  |
| High School Type*              |       |       |       |       |       |       |       |       |       |       |
| Public                         | 55.4% | 51.8% | 50.2% | 55.3% | 56.1% | 60.7% | 57.5% | 62.2% | 60.6% | 64.4% |
| Private                        | 43.9% | 47.9% | 51.4% | 49.5% | 48.1% | 44.3% | 46.7% | 41.3% | 40.6% | 40.6% |
| Home School                    | 0.7%  | 0.3%  | 0.7%  | 0.7%  | 0.8%  | 1.7%  | 1.3%  | 1.8%  | 2.6%  | 0.6%  |
| Average High School Enrollment | 302   | 299   | 321   | 290   | 279   | 356   | 272   | 292   | 320   | 289   |