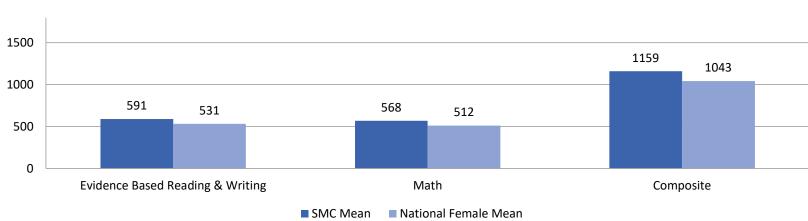

### Undergraduate Admissions Profile: SAT Scores Ten Cohorts

| Year of Admission:            | 2013* | 2014* | 2015* | 2016* | 2017* | 2018  | 2019  | 2020  | 2021  | 2022  |
|-------------------------------|-------|-------|-------|-------|-------|-------|-------|-------|-------|-------|
| Total First-Time, Full-Time   | 437   | 378   | 419   | 432   | 362   | 403   | 381   | 392   | 375   | 397   |
| Total Submitting SAT Scores   | 196   | 176   | 183   | 192   | 194   | 263   | 210   | 241   | 153   | 181   |
| Percent Submitting SAT Scores | 44.9% | 46.6% | 43.7% | 44.4% | 53.6% | 65.3% | 55.1% | 61.5% | 40.8% | 45.6% |
| SAT Evidenced Based Reading & |       |       |       |       |       |       |       |       |       |       |
| Writing                       |       |       |       |       |       |       |       |       |       |       |
| 700-800                       | 12.8% | 9.7%  | 8.7%  | 5.2%  | 6.2%  | 6.8%  | 7.1%  | 7.1%  | 5.9%  | 11.6% |
| 600-699                       | 44.4% | 54.5% | 47.0% | 46.9% | 34.0% | 39.9% | 42.4% | 45.2% | 42.5% | 35.9% |
| 500-599                       | 36.7% | 27.3% | 36.1% | 41.7% | 47.9% | 43.3% | 42.9% | 38.6% | 40.5% | 41.4% |
| 450-499                       | 5.1%  | 7.4%  | 6.6%  | 4.7%  | 10.3% | 6.5%  | 5.7%  | 7.1%  | 8.5%  | 9.4%  |
| Below 450                     | 1.0%  | 1.1%  | 1.6%  | 1.6%  | 1.5%  | 3.4%  | 1.9%  | 2.1%  | 2.6%  | 2.2%  |
| SMC Median                    | 610   | 610   | 610   | 600   | 580   | 590   | 590   | 600   | 590   | 585   |
| SMC Mean                      | 606   | 610   | 605   | 593   | 581   | 590   | 592   | 592   | 589   | 591   |
| National Female Mean          | 550   | 550   | 550   | 550   | 534   | 539   | 534   | 532   | 535   | 532   |
| SAT Mathematics               |       |       |       |       |       |       |       |       |       |       |
| 700-800                       | 9.2%  | 5.7%  | 5.5%  | 5.7%  | 3.6%  | 4.2%  | 6.2%  | 4.1%  | 3.9%  | 9.9%  |
| 600-699                       | 25.0% | 32.4% | 29.5% | 19.2% | 29.9% | 27.8% | 26.2% | 29.0% | 30.1% | 26.5% |
| 500-599                       | 51.0% | 53.4% | 49.7% | 56.5% | 44.3% | 51.3% | 57.1% | 56.4% | 51.6% | 48.1% |
| 450-499                       | 10.7% | 8.0%  | 10.4% | 14.0% | 17.5% | 12.2% | 7.1%  | 7.5%  | 9.2%  | 13.3% |
| Below 450                     | 4.1%  | 0.6%  | 4.9%  | 4.7%  | 4.6%  | 4.6%  | 3.3%  | 2.9%  | 5.2%  | 2.2%  |
| SMC Median                    | 570   | 580   | 570   | 560   | 560   | 560   | 570   | 570   | 560   | 570   |
| SMC Mean                      | 576   | 581   | 566   | 558   | 562   | 564   | 574   | 571   | 569   | 568   |
| National Female Mean          | 530   | 530   | 530   | 520   | 516   | 522   | 519   | 516   | 519   | 512   |

Source: College Board SAT Suite of Assessments Annual Report; Institutional Research: Banner Fall Census Extract. \*Scores concorded to new SAT redesigned scores for comparison.

companson.

### 2022 First-Time, Full-Time Mean SAT Scores