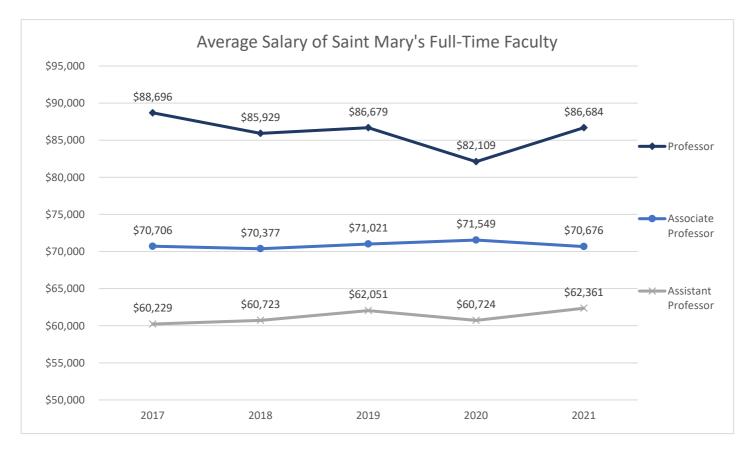

|          |          |          |          |          |
| Average Salary            | \$88,696 | \$85,929 | \$86,679 | \$82,109 | \$86,684 |
| 1-year % change in salary | 2.1%     | -3.1%    | 0.9%     | -5.3%    | 5.6%     |
| Associate Professor       |          |          |          |          |          |
| Average Salary            | \$70,706 | \$70,377 | \$71,021 | \$71,549 | \$70,676 |
| 1-year % change in salary | 3.8%     | -0.5%    | 0.9%     | 0.7%     | -1.2%    |
| Assistant Professor       |          |          |          |          |          |
| Average Salary            | \$60,229 | \$60,723 | \$62,051 | \$60,724 | \$62,361 |
| 1-year % change in salary | 3.0%     | 0.8%     | 2.2%     | -2.1%    | 2.7%     |

\*Data reflected as of 2021-22 AAUP survey date.



# Finance and Giving

### Contents:

- Pg. 66: Alumni and College Giving from Individuals
- Pg. 67: Revenues and Expenditures: Statement of Current Fund



**Office of Institutional Research** 

#### Alumnae and College Giving from Individuals Five Fiscal Years

|                                            | 2018         | 2019         | 2020                | 2021                | 2022                |
|--------------------------------------------|--------------|--------------|---------------------|---------------------|---------------------|
|                                            | Alumnae Degr | ee Holders   |                     |                     |                     |
| Number of Record                           | 19,464       | 20,026       | 20,388              | 20,232