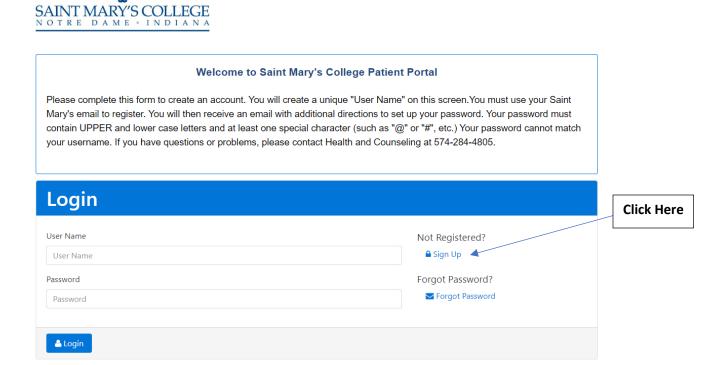

## Steps for Setting Up a New Medicat Account

The Health and Counseling Center staff would like to welcome to Saint Mary's!! Here are some tips and tricks to help you as you set up your Medicat account. When you click on the patient portal link: <a href="mailto:saintmarys.medicatconnect.com/login.aspx">saintmarys.medicatconnect.com/login.aspx</a>, the first thing you are going to want to do is click on the "Sign Up" link under where it says "Not Registered" to the right of User Name.