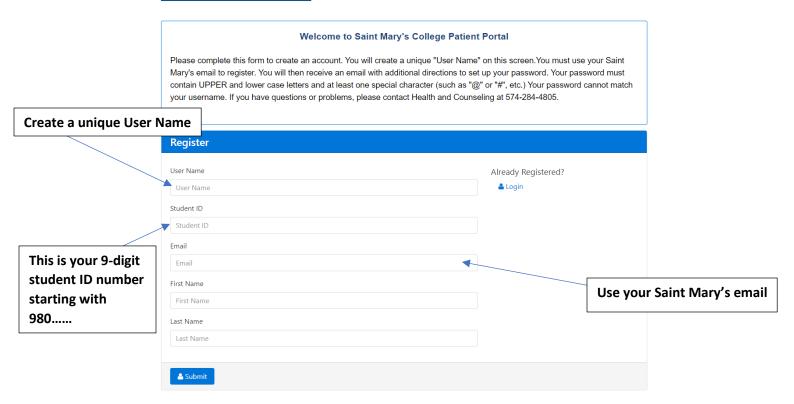

Once you click on "Sign Up" you should be directed to the following page.

Once you have completed this information and clicked submit, an email will be sent to your Saint Mary's email address with additional information including how to set up a password. Please be sure to check your Spam folder (sometimes the Medicat emails are automatically filtered out of your inbox). Please write down your user name and password to access your portal at a later time (if needed).