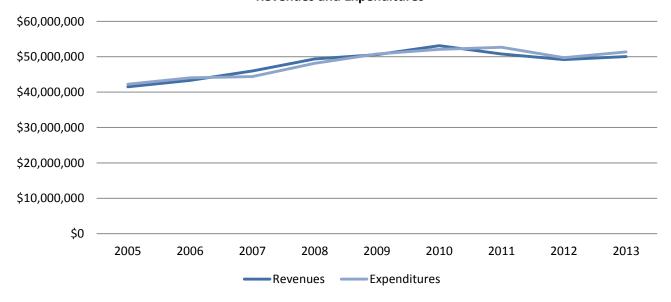

## Revenues and Expenditures: Statement of Current Fund – Unrestricted Operations For the year ended May 31 In Thousands

|                                | 2005     | 2006     | 2007     | 2008     | 2009     | 2010     | 2011     | 2012     | 2013     |
|--------------------------------|----------|----------|----------|----------|----------|----------|----------|----------|----------|
| Revenues                       |          |          |          |          |          |          |          |          |          |
| Student tuition and fees       | \$34,010 | \$35,474 | \$38,560 | \$42,281 | \$45,206 | \$48,467 | \$47,386 | \$47,957 | \$49,050 |
| Less scholarships              | (11,017) | (12,065) | (13,158) | (14,632) | (16,678) | (19,029) | (19,158) | (20,040) | (21,561) |
| Net tuition and fees           | \$22,993 | \$23,409 | \$25,402 | \$27,649 | \$28,528 | \$29,438 | \$28,228 | \$27,917 | \$27,489 |
| Room and board                 | \$9,382  | \$10,190 | \$10,537 | \$11,158 | \$11,645 | \$12,799 | \$11,803 | \$11,650 | \$12,699 |
| Endowment income               | \$3,945  | \$4,104  | \$4,216  | \$4,441  | \$5,215  | \$5,270  | \$5,341  | \$5,379  | \$5,556  |
| Contributions, grants & awards | \$2,364  | \$2,611  | \$2,532  | \$2,712  | \$2,408  | \$2,485  | \$2,803  | \$2,845  | \$2,800  |
| Other auxiliary enterprises    | \$1,664  | \$1,833  | \$2,025  | \$2,073  | \$1,983  | \$1,984  | \$1,353  | \$334    | \$327    |
| Other revenues                 | \$1,146  | \$1,168  | \$1,270  | \$1,345  | \$814    | \$1,169  | \$1,169  | \$1,074  | \$1,201  |
| Total Revenues                 | \$41,494 | \$43,315 | \$45,982 | \$49,378 | \$50,593 | \$53,145 | \$50,780 | \$49,199 | \$50,072 |
| Expenditures                   |          |          |          |          |          |          |          |          |          |
| Salaries and wages             | \$19,067 | \$19,506 | \$20,038 | \$22,110 | \$23,947 | \$23,374 | \$24,098 | \$22,932 | \$22,909 |
| Employee benefits (incl. remi) | \$6,815  | \$6,595  | \$6,585  | \$6,696  | \$7,203  | \$7,644  | \$8,376  | \$8,296  | \$8,383  |
| Services                       | \$6,983  | \$7,952  | \$7,711  | \$8,986  | \$8,931  | \$9,239  | \$8,445  | \$8,731  | \$9,110  |
| Utilities                      | \$2,385  | \$2,647  | \$2,453  | \$2,291  | \$2,549  | \$2,361  | \$2,314  | \$2,131  | \$2,649  |
| Other expenses                 | \$3,086  | \$3,154  | \$3,412  | \$4,728  | \$3,970  | \$4,423  | \$4,422  | \$2,507  | \$3,152  |
| Depreciation transfer          | \$3,905  | \$4,175  | \$4,225  | \$3,333  | \$4,189  | \$5,049  | \$5,044  | \$5,132  | \$5,153  |
| Total Expenditures             | \$42,241 | \$44,029 | \$44,424 | \$48,144 | \$50,789 | \$52,090 | \$52,699 | \$49,729 | \$51,356 |

#### **Revenues and Expenditures**