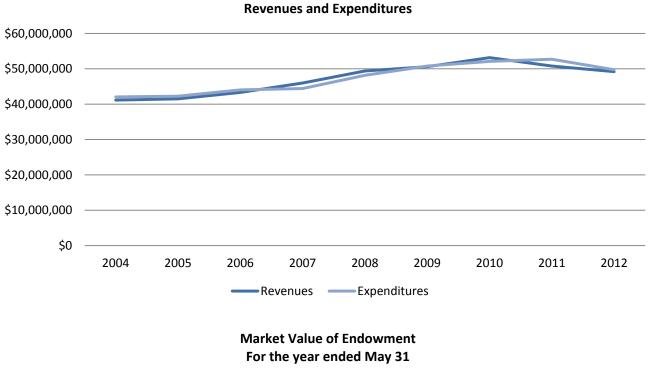

## Revenues and Expenditures: State of Current Fund – Unrestricted Operations For the year ended May 31, 2012 In Thousands

|                                | 2004     | 2005             | 2006     | 2007              | 2008     | 2009              | 2010     | 2011     | 2012     |
|--------------------------------|----------|------------------|----------|-------------------|----------|-------------------|----------|----------|----------|
| Revenues                       |          |                  |          |                   |          |                   |          |          |          |
| Student tuition and fees       | \$33,448 | \$34,010         | \$35,474 | \$38,560          | \$42,281 | \$45,206          | \$48,467 | \$47,386 | \$47,957 |
| Less scholarships              | (11,102) | (11,017)         | (12,065) | (13,158)          | (14,632) | (16,678)          | (19,029) | (19,158) | (20,040) |
| Net tuition and fees           | \$22,346 | \$22,993         | \$23,409 | \$25,402          | \$27,649 | \$28,528          | \$29,438 | \$28,228 | \$27,917 |
| Room and board                 | \$9,592  | \$9,382          | \$10,190 | \$10,537          | \$11,158 | \$11,645          | \$12,799 | \$11,803 | \$11,650 |
| Endowment income               | \$3,845  | \$3,945          | \$4,104  | \$4,216           | \$4,441  | \$5,215           | \$5,270  | \$5,341  | \$5,379  |
| Contributions, grants & awards | \$2,633  | \$2,364          | \$2,611  | \$2,532           | \$2,712  | \$2,408           | \$2,485  | \$2,803  | \$2,845  |
| Other auxiliary enterprises    | \$1,639  | \$1,664          | \$1,833  | \$2,025           | \$2,073  | \$1,983           | \$1,984  | \$1,353  | \$334    |
| Other revenues                 | \$1,096  | \$1,146          | \$1,168  | \$1,270           | \$1,345  | \$814             | \$1,169  | \$1,169  | \$1,074  |
| Total Revenues                 | \$41,151 | \$41,494         | \$43,315 | \$45,982          | \$49,378 | \$50 <i>,</i> 593 | \$53,145 | \$50,780 | \$49,199 |
| Expenditures                   |          |                  |          |                   |          |                   |          |          |          |
| Salaries and wages             | \$19,026 | \$19,067         | \$19,506 | \$20 <i>,</i> 038 | \$22,110 | \$23,947          | \$23,374 | \$24,098 | \$22,932 |
| Employee benefits (incl. remi) | \$6,180  | \$6,815          | \$6,595  | \$6 <i>,</i> 585  | \$6,696  | \$7,203           | \$7,644  | \$8,376  | \$8,296  |
| Services                       | \$7,913  | \$6,983          | \$7,952  | \$7,711           | \$8,986  | \$8,931           | \$9,239  | \$8,445  | \$8,731  |
| Utilities                      | \$2,175  | \$2,385          | \$2,647  | \$2,453           | \$2,291  | \$2 <i>,</i> 549  | \$2,361  | \$2,314  | \$2,131  |
| Other expenses                 | \$3,126  | \$3 <i>,</i> 086 | \$3,154  | \$3,412           | \$4,728  | \$3 <i>,</i> 970  | \$4,423  | \$4,422  | \$2,507  |
| Depreciation transfer          | \$3,620  | \$3,905          | \$4,175  | \$4,225           | \$3,333  | \$4,189           | \$5,049  | \$5,044  | \$5,132  |
| Total Expenditures             | \$42,040 | \$42,241         | \$44,029 | \$44,424          | \$48,144 | \$50,789          | \$52,090 | \$52,699 | \$49,729 |