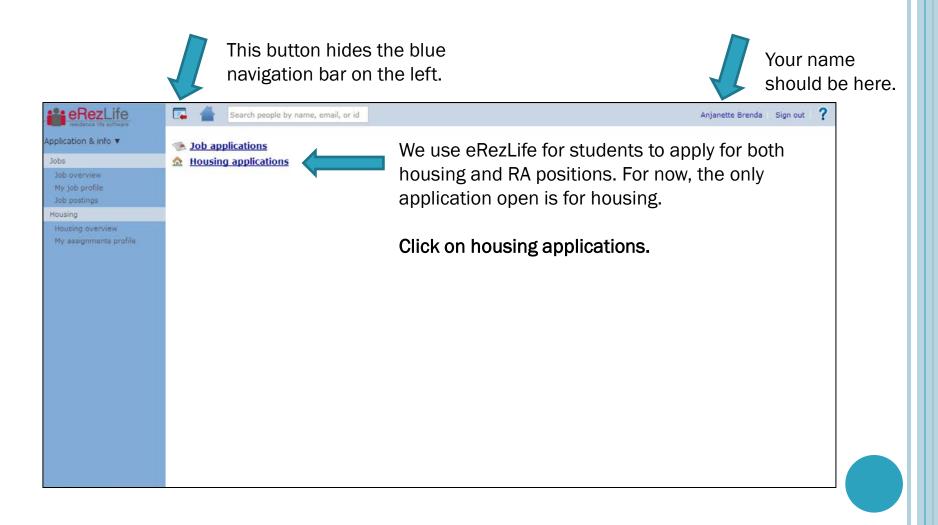

se to log into your Saint Mary's email address.
  - Username example: jsmith01

| Residence life software<br>Residence Life Management<br>Student Assignments<br>Staff Application | SAINT<br>MARY'S<br>COLLEGE<br>NOTRE DAME, IN |
|--------------------------------------------------------------------------------------------------|----------------------------------------------|
| eRezLife account information<br>username<br>password<br>sign in                                  |                                              |
|                                                                                                  |                                              |

Office of Residence Life and Community Standards Saint Mary's College, Notre Dame, Indiana 46530

## YOUR EREZLIFE HOME PAGE:



#### HOUSING OVERVIEW

#### • In the drop down menu:

- Please choose that you are a <u>new undergraduate student.</u>
- This will ensure that you are placed into the appropriate lottery.

| Applic | cation & info 👻                                                | Before we can show you the application form(s), we need to ask you a few preliminary questions. |                                                                                                                                      |  |
|--------|----------------------------------------------------------------|-------------------------------------------------------------------------------------------------|----------------------------------------------------------------------------------------------------------------------------