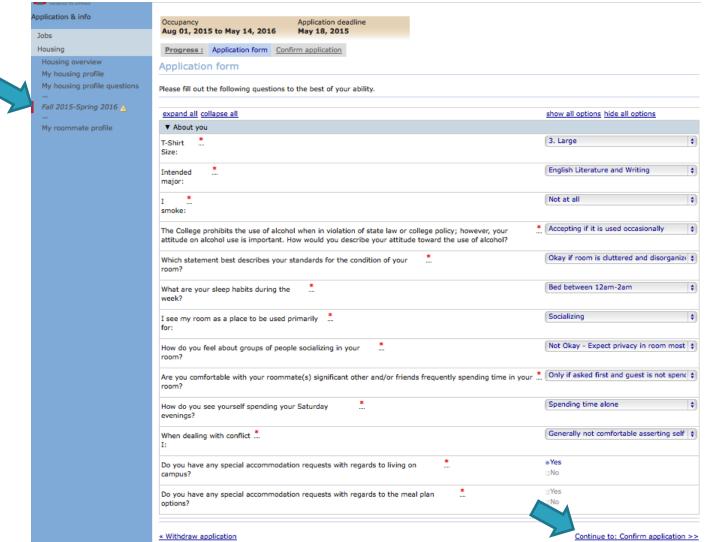

#### APPLICATION FOR ACADEMIC YEAR

- Click on the Fall <year>-Spring <year> link on the left side. (Ex. Fall 2015-Spring 2016)
- Complete the application form.
- Then click the "Continue to: Confirm application" link on the bottom right hand side.

Note: Based on your application period, the occupancy dates and deadline will be different from the example below.