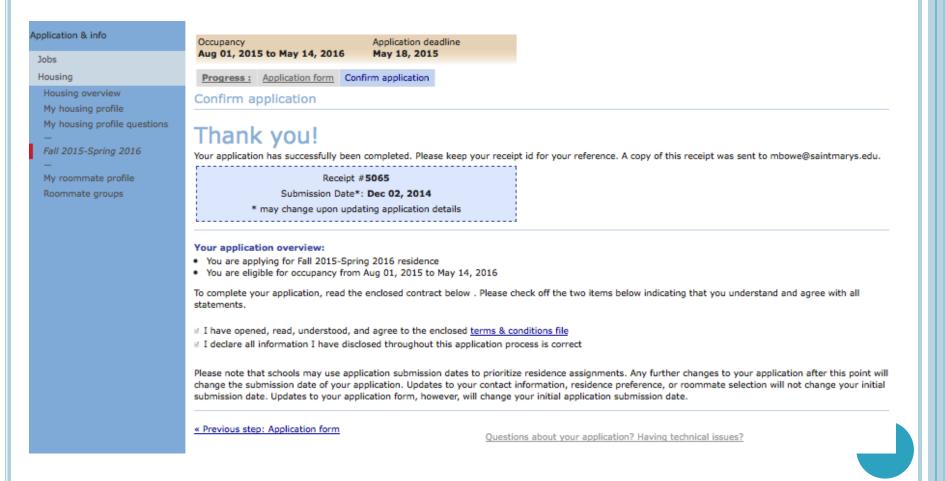

## **CONFIRM APPLICATION**

- Read the terms and conditions.
- Then read and check both statements.
- Click on the submit application button.

## APPLICATION CONFIRMATION

- Your screen will refresh with a confirmation.
- You will also get a confirmation email sent to your Saint Mary's email address.