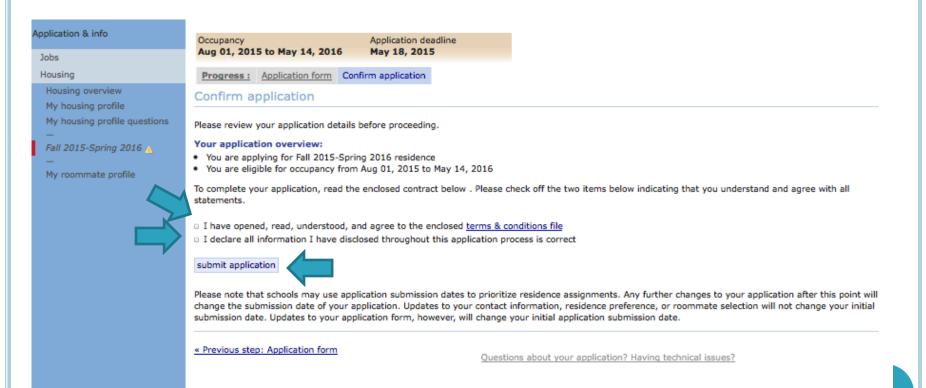

## **CONFIRM APPLICATION**

- Read the terms and conditions.
- Then read and check both statements.
- Click on the submit application button.