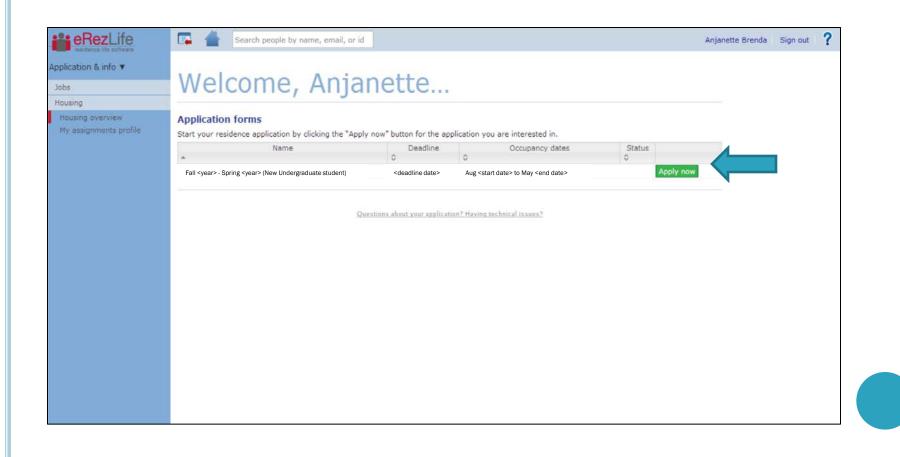

#### **APPLICATION FORMS**

- Confirm that you are applying for housing for the occupancy dates listed.
- Then click on the Apply Now button.