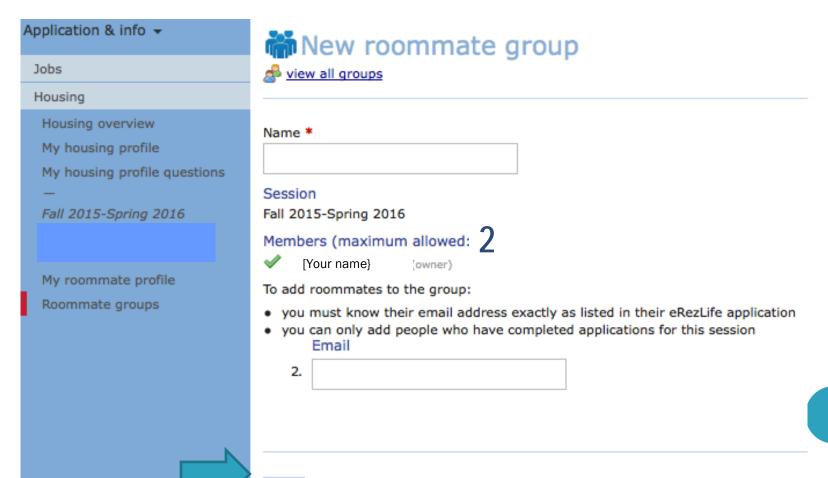

Roommate groups

- Enter a name for the group in the first field. You can name the group anything you want.
- You can only create a roommate group with 1 other student.

- Add a student to the group using their Saint Mary's email addresses.
- Do not add yourself: the system has already added you as the owner.
- A green checkmark will appear beside the name of the student who has successfully confirmed her place in the group.

- When you have finished making changes, make sure to click the "save" button in the bottom left of the screen.
- The system will email the other member(s) of the group asking them to confirm the invitation to the roommate group.