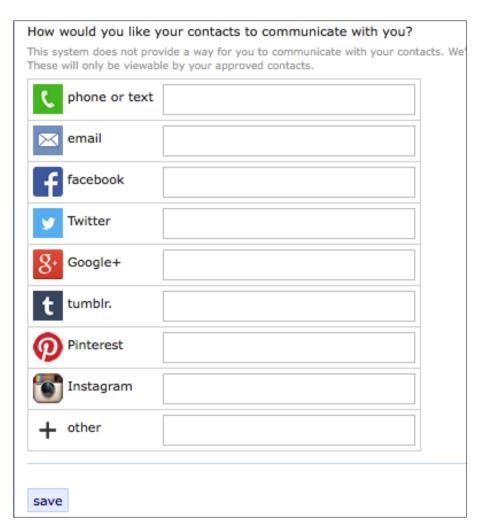

- Let potential roommates know the best way to contact you.
- When you are finished, click "save" in the bottom left corner

 To form a roommate group, choose "Roommate groups" from the left menu bar.

Choose "create new roommate group" to begin a new group.