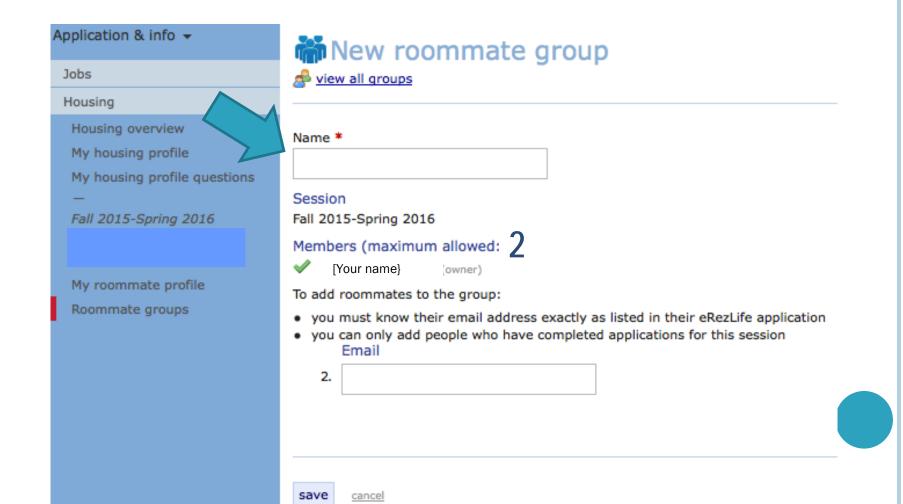

Roommate groups

- Enter a name for the group in the first field. You can name the group anything you want.
- You can only create a roommate group with 1 other student.

- Add a student to the group using their Saint Mary's email addresses.
- Do not add yourself: the system has already added you as the owner.
- A green checkmark will appear beside the name of the student who has successfully confirmed her place in the group.

- When you have finished making changes, make sure to click the "save" button in the bottom left of the screen.
- The system will email the other member(s) of the group asking them to confirm the invitation to the roommate group.