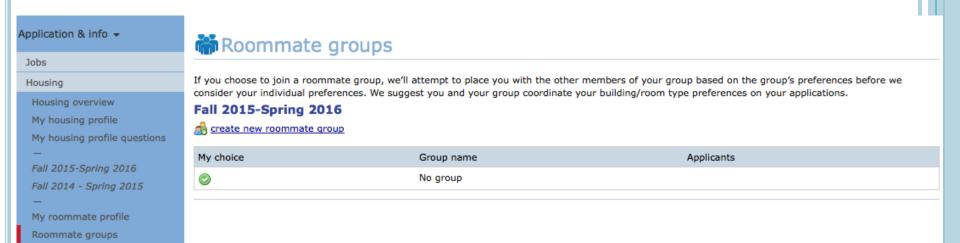

- Let potential roommates know the best way to contact you.
- When you are finished, click "save" in the bottom left corner

 To form a roommate group, choose "Roommate groups" from the left menu bar.

Choose "create new roommate group" to begin a new group.

Roommate groups

- Enter a name for the group in the first field. You can name the group anything you want.
- You can only create a roommate group with 1 other student.

- Add a student to the group using their Saint Mary's email addresses.
- Do not add yourself: the system has already added you as the owner.
- A green checkmark will appear beside the name of the student who has successfully confirmed her place in the group.