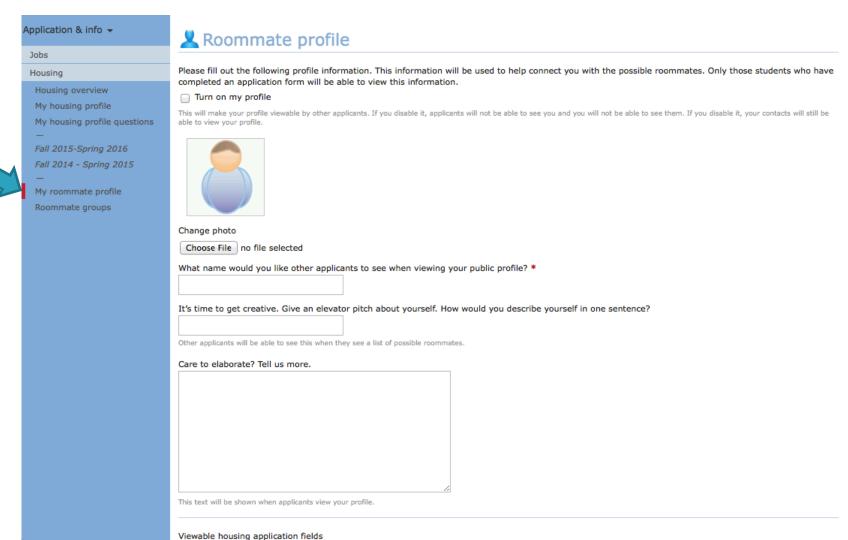

Office of Residence Life and Community Standards Saint Mary's College, Notre Dame, Indiana 46530

 To begin the roommate selection process, click on "My roommate profile" on the left menu bar.

 Complete your profile by uploading a picture and filling out the question fields.

| Please fill out the following profile information. This information will be used to help connect you with the possible roommates. Only those students who have completed an application form will be able to view this information. |
|-------------------------------------------------------------------------------------------------------------------------------------------------------------------------------------------------------------------------------------|
| ☐ Turn on my profile                                                                                                                                                                                                                |
| This will make your profile viewable by other applicants. If you disable it, applicants will not be able to see you and you will not be able to see them. If you disable it, your contacts will still be able to view your profile. |
|                                                                                                                                                                                                                                     |
| Change photo                                                                                                                                                                                                                        |
| Choose File no file selected                                                                                                                                                                                                        |
| What name would you like other applicants to see when viewing your public profile? *                                                                                                                                                |
|                                                                                                                                                                                                                                     |
| It's time to get creative. Give an elevator pitch about yourself. How would you describe yourself in one sentence?                                                                                                                  |
| Other applicants will be able to see this when they see a list of possible roommates.                                                                                                                                               |
| Care to elaborate? Tell us more.                                                                                                                                                                                                    |
|                                                                                                                                                                                                                                     |
|                                                                                                                                                                                                                                     |
|                                                                                                                                                                                                                                     |
|                                                                                                                                                                                                                                     |
|                                                                                                                                                                                                                                     |
|                                                                                                                                                                                                                                     |
|                                                                                                                                                                                                                                     |
| This text will be shown when applicants view your profile.                                                                                                                                                                          |