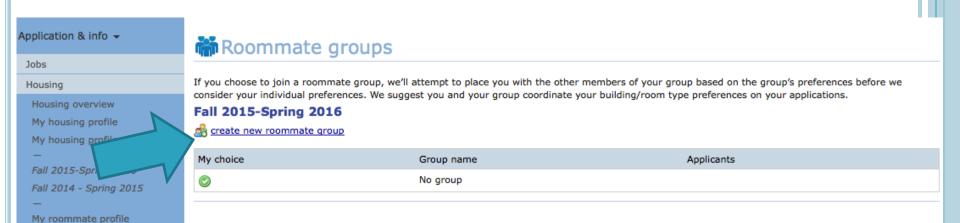

- Let potential roommates know the best way to contact you.
- When you are finished, click "save" in the bottom left corner

 To form a roommate group, choose "Roommate groups" from the left menu bar.

Choose "create new roommate group" to begin a new group.

Roommate groups

- Enter a name for the group in the first field. You can name the group anything you want.
- You can only create a roommate group with 1 other student.

- Add a student to the group using their Saint Mary's email addresses.
- Do not add yourself: the system has already added you as the owner.
- A green checkmark will appear beside the name of the student who has successfully confirmed her place in the group.