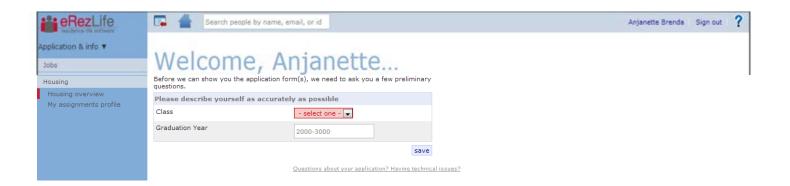

#### WELCOME MESSAGE:

- In the drop down menu:
  - Please choose which class standing you **<u>currently</u>** are:
    - 1: first year student
    - 2: 2<sup>nd</sup> year student (Sophomore)
    - 3: 3<sup>rd</sup> year student (Junior)
    - 4: 4<sup>th</sup> year student (Senior)
  - Please type in your graduation year.