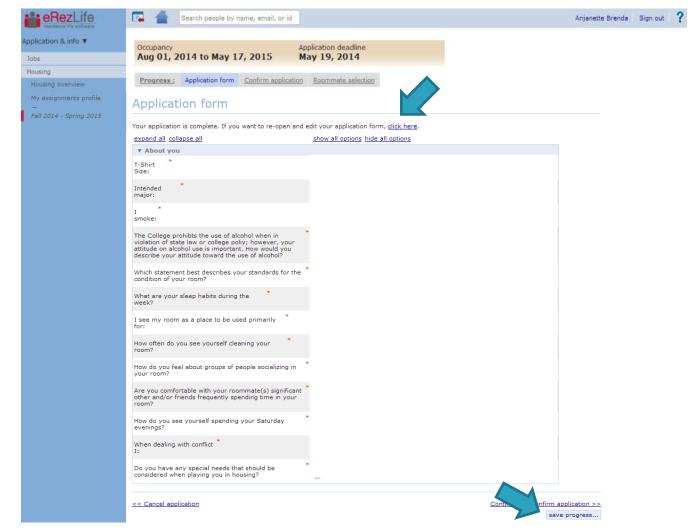

#### APPLICATION FOR FALL 2014-SPRING 2015

- Click on the Fall 2014-Spring 2015 link on the left side.
- Complete the application form (see this page and the following for screen shots)

| eRezLife                                              | Search people by name, email, or id                                                                                                                                                                                     | Anjanette Brenda | Sign out |
|-------------------------------------------------------|-------------------------------------------------------------------------------------------------------------------------------------------------------------------------------------------------------------------------|------------------|----------|
| Application & info 🔻<br>Jobs                          | Application deadline Application deadline May 17, 2015 May 19, 2014                                                                                                                                                     |                  |          |
| Housing<br>Housing overview<br>My assignments profile | Progress: Application form Confirm application Roommate selection Application form                                                                                                                                      |                  |          |
| Fall 2014 - Spring 2015 🛕                             | Please fill out the following questions to the best of your ability.                                                                                                                                                    |                  |          |
|                                                       | expand all collapse all show all options hide all options                                                                                                                                                               |                  |          |
|                                                       | * About You                                                                                                                                                                                                             |                  |          |
|                                                       | Are you in an ARA/RA<br>position?                                                                                                                                                                                       |                  |          |
|                                                       | Are you in a MA * position?                                                                                                                                                                                             |                  |          |
|                                                       | Do you intend to be abroad in the fall * semester?                                                                                                                                                                      |                  |          |
|                                                       | Do you intend to be abroad in the spring ************************************                                                                                                                                           |                  |          |
|                                                       | Intended *                                                                                                                                                                                                              |                  |          |
|                                                       | For how many semesters have you lived on campus at *<br>SMC?                                                                                                                                                            |                  |          |
|                                                       | Do you intend to be involved in any athletic team/sport *<br>(SNC or ND)?                                                                                                                                               |                  |          |
|                                                       | Do you intend to be involved in the ND Marching<br>Band?                                                                                                                                                                |                  |          |
|                                                       | Do you intend to be involved in * ROTC?                                                                                                                                                                                 |                  |          |
|                                                       | Are you on academic probation?                                                                                                                                                                                          |                  |          |
|                                                       | The College prohibits the use of alcohol when in<br>violation of state law or college policy; however, your<br>attitude on alcohol use is important. How would you<br>describe your attitude toward the use of alcohol? |                  |          |

#### APPLICATION FOR FALL 2014-SPRING 2015 CONT.

- Complete the application form
- If you are a rising senior and interested in living in Opus, please complete the Opus section.
- Then click continue and confirm application link on the bottom right hand side.

| Application & info V                       | Occupancy Application deadline                                                                                                 |     |  |
|--------------------------------------------|--------------------------------------------------------------------------------------------------------------------------------|-----|--|
| Jobs                                       | Aug 01, 2014 to May 17, 2015 May 19, 2014                                                                                      |     |  |
| Housing                                    | Progress ; Application form Confirm application Roommate selection                                                             |     |  |
| Housing overview<br>My assignments profile |                                                                                                                                |     |  |
| -                                          | Application form                                                                                                               |     |  |
| Fall 2014 - Spring 2015 🛕                  | Please fill out the following questions to the best of your ability,                                                           |     |  |
|                                            | I mot at an smoke:                                                                                                             | 100 |  |
|                                            | When dealing with conflict *<br>I:                                                                                             |     |  |
|                                            | I see my room as a place to be used primarily * for:                                                                           |     |  |
|                                            | How do you feel about groups of people socializing in " your room?                                                             | ×   |  |
|                                            | How would you feel about your rommate borrowing or<br>sharing your personal belongings?                                        |     |  |
|                                            | Are you comfortable with your roommate(s) significant<br>other and/or friends frequently spending time in your<br>room?        |     |  |
|                                            | Which statement best describes your standards for the $\ensuremath{^{\circ}}$ condition of your room?                          |     |  |
|                                            | What are your sleep habits during the<br>week?                                                                                 |     |  |
|                                            | How do you see yourself spending your Saturday evenings?                                                                       |     |  |
|                                            | Do you have any special needs that should be<br>considered when assigning you a space in housing?                              |     |  |
|                                            | ▼ Opus Housing                                                                                                                 |     |  |
|                                            | If you are a Senior and interested in living in Opus Hall,<br>please select the Opus Hall option that you are applying<br>for: |     |  |
|                                            | If you indicated that you are applying for Opus Hall 2 or<br>Opus Hall 4, please list all of your Opus Hall group<br>members:  |     |  |
|                                            |                                                                                                                                |     |  |