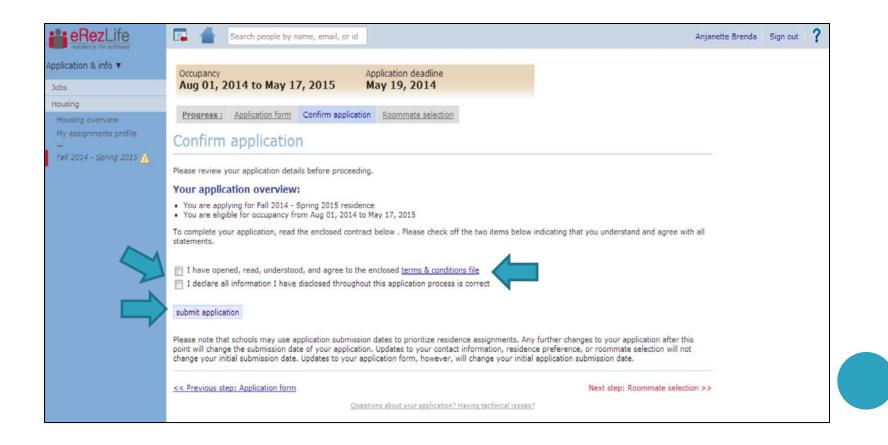

#### **CONFIRM APPLICATION**

- Read the terms and conditions.
- Then read and check both statements.
- Click on the submit application button.

#### APPLICATION CONFIRMATION

- Your screen will refresh with a confirmation.
- You will also get a confirmation email sent to your Saint Mary's email address.
- If you have already arranged to room with someone, please click on the Next Step: Roommate selection link.
  - If needed, you can come back later and update your application.

|                                                                          | Search people by name, email, or id                                                                                                                                                                                                                                                                                                                                                                                                       | Anjanette Brenda      | Sign out | ? |
|--------------------------------------------------------------------------|-------------------------------------------------------------------------------------------------------------------------------------------------------------------------------------------------------------------------------------------------------------------------------------------------------------------------------------------------------------------------------------------------------------------------------------------|-----------------------|----------|---|
| lication & info ¥                                                        | Occupancy Application deadline May 17, 2015 May 19, 2014                                                                                                                                                                                                                                                                                                                                                                                  |                       |          |   |
| sing<br>using overview<br>/ assignments profile<br>// 2014 - Spring 2015 | Progress : Application form Confirm application Roommate selection<br>Confirm application                                                                                                                                                                                                                                                                                                                                                 |                       |          |   |
|                                                                          | Thank you!<br>Your application has successfully been completed. Please keep your receipt id for your reference. A copy of this receipt was sent to<br>abrenda@saintmarys.edu.<br>Receipt #3535<br>Submission Date*: Jan 10, 2014<br>* may change upon updating application details                                                                                                                                                        |                       |          |   |
|                                                                          | Your application overview: <ul> <li>You are applying for Fall 2014 - Spring 2015 residence</li> <li>You are eligible for occupancy from Aug 01, 2014 to May 17, 2015</li> </ul> To complete your application, read the enclosed contract below . Please check off the two items below indicating that you understand and agree w statements.                                                                                              | with all              |          |   |
|                                                                          | <ul> <li>✓ I have opened, read, understood, and agree to the enclosed <u>terms &amp; conditions file</u></li> <li>✓ I declare all information I have disclosed throughout this application process is correct</li> </ul>                                                                                                                                                                                                                  |                       |          |   |
|                                                                          | Please note that schools may use application submission dates to prioritize residence assignments. Any further changes to your application after point will change the submission date of your application. Updates to your contact information, residence preference, or roommate selection will r change your initial submission date. Updates to your application form, however, will change your initial application submission date. |                       |          |   |
|                                                                          | << Previous step: Application form           Questions about your application? Having technical issues?                                                                                                                                                                                                                                                                                                                                   | <u>ction &gt;&gt;</u> |          |   |