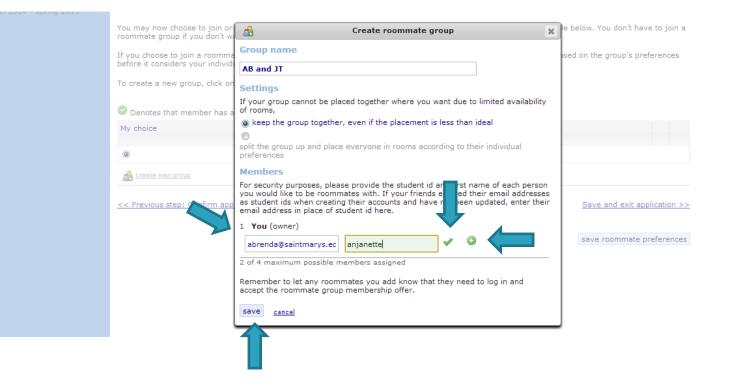

## ROOMMATE GROUP INFORMATION

- In order to add someone to a roommate group, you will need their Saint Mary's email address and legal first name (the system does not recognize preferred or nicknames).
- You can name the group anything you want but we would encourage you to use student initials to keep it simple and to avoid any confusion.
- You do not list yourself in the group as the system has already done that (you are listed as 1. in the group).
- You have added a student successfully when you see a green check mark next to their name.
- To add another student to the group, click on the green plus sign.
- When you are done, click on the save button.