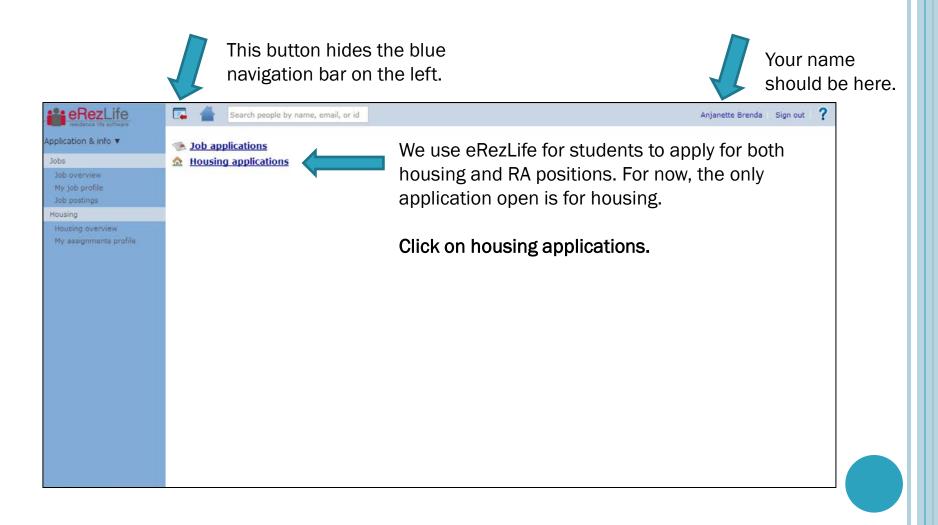

### YOUR EREZLIFE HOME PAGE:

#### WELCOME MESSAGE:

- In the drop down menu:
  - Please choose which class standing you **<u>currently</u>** are:
    - 1: first year student
    - 2: 2<sup>nd</sup> year student (Sophomore)
    - 3: 3<sup>rd</sup> year student (Junior)
    - 4: 4<sup>th</sup> year student (Senior)
  - Please type in your graduation year.

#### **APPLICATION FORMS**

- Confirm that you are applying for the housing for the occupancy dates listed.
- Occupancy dates and move-in dates are NOT the same. Please refer to housing contract for move-in dates.
- Then click on the Apply Now button.