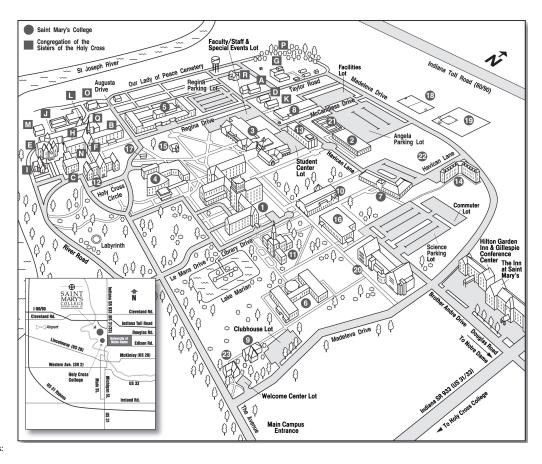

#### **COLLEGE LOCATIONS**

| Angela Athletic Facility2                 |
|-------------------------------------------|
| Bookstore3                                |
| Box Office4                               |
| Clubhouse9                                |
| Cyber Cafe3                               |
| Science Hall16                            |
| Security Headquarters17                   |
| Shaheen Bookstore3                        |
| Soccer Field under construction 2016      |
| Softball Diamond under construction 2016  |
| Student Center/Noble Family Dining Hall 3 |
| Tennis Courts21                           |
| Volleyball Courts22                       |
| Welcome Center23                          |

All visiting teams' vehicles must park in the Angela Parking lot located between the Angela Athletic Facility and the playing fields.